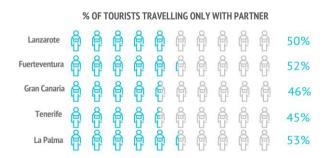

#### Who do they come with?

|                                             | LZ    | FUE   | GC    | TFE   | LP    |
|---------------------------------------------|-------|-------|-------|-------|-------|
| Unaccompanied                               | 4.0%  | 7.3%  | 9.8%  | 5.7%  | 3.8%  |
| Only with partner                           | 49.6% | 51.7% | 45.5% | 45.2% | 52.9% |
| Only with children (< 13 years old)         | 4.8%  | 4.7%  | 5.5%  | 6.1%  | 6.8%  |
| Partner + children (< 13 years old)         | 8.6%  | 6.9%  | 7.7%  | 8.6%  | 8.3%  |
| Other relatives                             | 12.8% | 10.8% | 11.9% | 13.1% | 11.7% |
| Friends                                     | 4.6%  | 5.2%  | 7.0%  | 7.2%  | 3.5%  |
| Work colleagues                             | 0.0%  | 0.1%  | 0.4%  | 0.1%  | 0.0%  |
| Organized trip                              | 0.2%  | 0.1%  | 0.1%  | 0.1%  | 1.4%  |
| Other combinations (1)                      | 15.3% | 13.3% | 12.2% | 14.0% | 11.5% |
| (1) Different situations have been isolated |       |       |       |       |       |