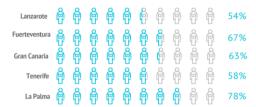

#### How many are they and how much do they spend?

LP

TFE

LP

|                                           | LZ    | FUE   | GC    | TFE   | LP    |
|-------------------------------------------|-------|-------|-------|-------|-------|
| TOURISTS                                  |       |       |       |       |       |
| Tourist arrivals (FRONTUR) (*)            | 1,368 | 519   | 827   | 2,230 | 34    |
| Tourist arrivals > 15 years old (EGT) (*) | 1,163 | 449   | 697   | 1,918 | 29    |
| - book holiday package (*)                | 633   | 301   | 437   | 1,107 | 23    |
| - do not book holiday package (*)         | 530   | 148   | 261   | 811   | 6     |
| - % tourists who book holiday package     | 54.4% | 67.0% | 62.6% | 57.7% | 78.3% |
| (*) Thousands of tourists                 |       |       |       |       |       |

#### % TOURISTS WHO BOOK HOLIDAY PACKAGE

LZ

FUE

| Expenditure per tourist (€)          | 1,163 | 1,077 | 1,134 | 1,208 | 1,006 |
|--------------------------------------|-------|-------|-------|-------|-------|
| - book holiday package               | 1,259 | 1,127 | 1,277 | 1,369 | 1,026 |
| - holiday package                    | 1,042 | 922   | 1,021 | 1,087 | 885   |
| - others                             | 217   | 205   | 255   | 282   | 142   |
| - do not book holiday package        | 1,048 | 977   | 896   | 989   | 932   |
| - flight                             | 286   | 262   | 223   | 275   | 243   |
| - accommodation                      | 415   | 397   | 315   | 337   | 397   |
| - others                             | 347   | 318   | 358   | 377   | 292   |
| Average lenght of stay               | 8.89  | 8.86  | 8.51  | 8.39  | 8.83  |
| - book holiday package               | 8.31  | 8.32  | 8.26  | 8.05  | 8.40  |
| - do not book holiday package        | 9.58  | 9.97  | 8.94  | 8.86  | 10.38 |
| Average daily expenditure (€)        | 142.4 | 131.7 | 141.6 | 157.4 | 121.8 |
| - book holiday package               | 157.1 | 142.3 | 157.6 | 179.5 | 127.2 |
| - do not book holiday package        | 124.8 | 110.1 | 114.9 | 127.2 | 102.0 |
| Total turnover (> 15 years old) (€m) | 1,352 | 484   | 791   | 2,318 | 29    |
| - book holiday package               | 797   | 339   | 557   | 1,516 | 24    |
| - do not book holiday package        | 556   | 145   | 234   | 802   | 6     |
|                                      |       |       |       |       |       |
| AVEDACE LENGUE                       |       |       |       |       |       |