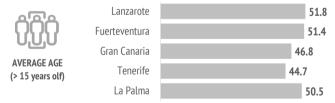

#### Who are they?

|                                      | LZ    | FUE   | GC    | TFE   | LP    |
|--------------------------------------|-------|-------|-------|-------|-------|
| Gender                               |       |       |       |       |       |
| Men                                  | 47.1% | 42.9% | 44.7% | 41.7% | 39.7% |
| Women                                | 52.9% | 57.1% | 55.3% | 58.3% | 60.3% |
| Age                                  |       |       |       |       |       |
| Average age (tourist > 15 years old) | 51.8  | 51.4  | 46.8  | 44.7  | 50.5  |
| Standard deviation                   | 14.4  | 14.7  | 15.7  | 15.3  | 15.0  |
| Age range (> 15 years old)           |       |       |       |       |       |
| 16 - 24 years old                    | 3.7%  | 4.7%  | 9.2%  | 10.5% | 6.5%  |
| 25 - 30 years old                    | 5.6%  | 6.2%  | 10.0% | 11.5% | 6.0%  |
| 31 - 45 years old                    | 23.6% | 21.7% | 27.6% | 29.3% | 24.4% |
| 46 - 60 years old                    | 36.6% | 35.8% | 31.3% | 31.4% | 28.4% |
| Over 60 years old                    | 30.5% | 31.5% | 21.9% | 17.3% | 34.6% |
| Occupation                           |       |       |       |       |       |
| Salaried worker                      | 55.2% | 51.9% | 57.6% | 61.2% | 55.4% |
| Self-employed                        | 11.1% | 14.3% | 11.9% | 12.2% | 12.0% |
| Unemployed                           | 0.5%  | 0.3%  | 1.1%  | 0.7%  | 0.1%  |
| Business owner                       | 4.5%  | 4.4%  | 5.0%  | 4.7%  | 2.3%  |
| Student                              | 1.2%  | 2.0%  | 3.0%  | 3.2%  | 2.2%  |
| Retired                              | 26.4% | 25.0% | 19.1% | 15.7% | 27.2% |
| Unpaid domestic work                 | 0.8%  | 1.4%  | 1.1%  | 1.7%  | 0.0%  |
| Others                               | 0.4%  | 0.7%  | 1.1%  | 0.6%  | 0.7%  |
| Annual household income level        |       |       |       |       |       |
| Less than €25,000                    | 13.9% | 17.3% | 18.7% | 16.6% | 12.4% |
| €25,000 - €49,999                    | 36.4% | 38.1% | 37.5% | 36.5% | 35.6% |
| €50,000 - €74,999                    | 24.5% | 25.1% | 24.6% | 24.2% | 27.7% |
| More than €74,999                    | 25.1% | 19.5% | 19.1% | 22.7% | 24.4% |
| Education level                      |       |       |       |       |       |
| No studies                           | 13.0% | 12.5% | 11.1% | 14.4% | 12.8% |
| Primary education                    | 0.9%  | 1.0%  | 0.8%  | 1.1%  | 1.6%  |
| Secondary education                  | 20.2% | 23.6% | 20.1% | 18.2% | 16.9% |
| Higher education                     | 65.9% | 62.8% | 68.0% | 66.3% | 68.7% |
|                                      |       |       |       |       |       |