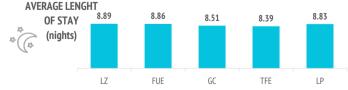

#### % TOURISTS WHO BOOK HOLIDAY PACKAGE

LZ

FUE

| Expenditure per tourist (€)          | 1,163 | 1,077 | 1,134 | 1,208 | 1,006 |
|--------------------------------------|-------|-------|-------|-------|-------|
| - book holiday package               | 1,259 | 1,127 | 1,277 | 1,369 | 1,026 |
| - holiday package                    | 1,042 | 922   | 1,021 | 1,087 | 885   |
| - others                             | 217   | 205   | 255   | 282   | 142   |
| - do not book holiday package        | 1,048 | 977   | 896   | 989   | 932   |
| - flight                             | 286   | 262   | 223   | 275   | 243   |
| - accommodation                      | 415   | 397   | 315   | 337   | 397   |
| - others                             | 347   | 318   | 358   | 377   | 292   |
| Average lenght of stay               | 8.89  | 8.86  | 8.51  | 8.39  | 8.83  |
| - book holiday package               | 8.31  | 8.32  | 8.26  | 8.05  | 8.40  |
| - do not book holiday package        | 9.58  | 9.97  | 8.94  | 8.86  | 10.38 |
| Average daily expenditure (€)        | 142.4 | 131.7 | 141.6 | 157.4 | 121.8 |
| - book holiday package               | 157.1 | 142.3 | 157.6 | 179.5 | 127.2 |
| - do not book holiday package        | 124.8 | 110.1 | 114.9 | 127.2 | 102.0 |
| Total turnover (> 15 years old) (€m) | 1,352 | 484   | 791   | 2,318 | 29    |
| - book holiday package               | 797   | 339   | 557   | 1,516 | 24    |
| - do not book holiday package        | 556   | 145   | 234   | 802   | 6     |
|                                      |       |       |       |       |       |
| AVEDACE LENGUE                       |       |       |       |       |       |

#### **EXPENDITURE PER TOURIST (€)**

Source: Encuesta sobre el Gasto Turístico (ISTAC). The results are not comparable with previous years' reports.