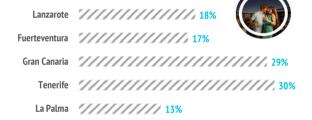

#### Importance of each factor in the destination choice

|                      | LZ    | FUE   | GC    | TFE   | LP    |
|----------------------|-------|-------|-------|-------|-------|
| Climate              | 78.7% | 83.7% | 82.9% | 81.1% | 74.6% |
| Safety               | 59.8% | 60.6% | 61.0% | 59.8% | 59.1% |
| Accommodation supply | 54.2% | 55.0% | 54.2% | 53.4% | 59.2% |
| Price                | 45.4% | 52.6% | 49.2% | 50.5% | 52.8% |
| Tranquility          | 46.5% | 49.5% | 43.3% | 42.0% | 61.0% |
| Effortless trip      | 42.1% | 45.3% | 39.1% | 42.3% | 42.2% |
| European belonging   | 34.4% | 35.4% | 33.8% | 34.3% | 33.3% |
| Environment          | 31.8% | 30.6% | 34.1% | 32.6% | 37.6% |
| Sea                  | 28.3% | 38.3% | 34.8% | 29.3% | 22.9% |
| Beaches              | 25.1% | 39.8% | 34.9% | 27.9% | 11.8% |
| Fun possibilities    | 18.0% | 16.9% | 28.9% | 30.1% | 12.7% |
| Gastronomy           | 21.6% | 24.4% | 23.1% | 23.5% | 23.2% |
| Landscapes           | 19.2% | 18.8% | 22.1% | 21.0% | 39.7% |
| Authenticity         | 16.1% | 17.3% | 17.4% | 17.4% | 22.1% |
| Shopping             | 6.9%  | 9.6%  | 10.6% | 12.4% | 4.5%  |
| Nightlife            | 5.7%  | 6.3%  | 12.5% | 13.0% | 2.1%  |
| Exoticism            | 5.3%  | 8.3%  | 9.2%  | 9.1%  | 8.4%  |
| Culture              | 6.5%  | 6.4%  | 7.9%  | 7.5%  | 9.9%  |
| Historical heritage  | 5.6%  | 3.6%  | 6.5%  | 5.3%  | 12.0% |
| Hiking trail network | 2.6%  | 2.4%  | 3.8%  | 3.3%  | 15.8% |

Each aspect is rated individually ("Not important", "Somewhat", "Quite", "Very important") % of tourists who indicate that the factor is "very important" in their choice.

#### % TOURISTS WHO CHOOSE FUN POSSIBILITIES