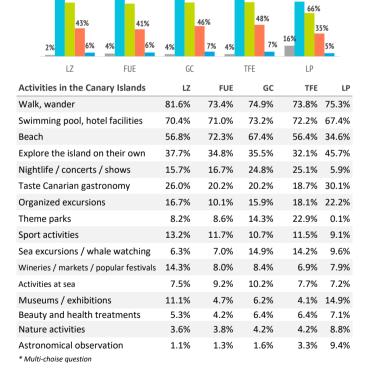

#### Activities in the Canary Islands

101

98%

六十

| Outdoor time per day | LZ    | FUE   | GC    | TFE   | LP    |
|----------------------|-------|-------|-------|-------|-------|
| 0 hours              | 2.2%  | 4.5%  | 3.6%  | 3.5%  | 16.4% |
| 1 - 2 hours          | 15.6% | 15.0% | 14.2% | 13.8% | 17.3% |
| 3 - 6 hours          | 39.3% | 39.0% | 35.9% | 34.5% | 31.2% |
| 7 - 12 hours         | 37.0% | 35.4% | 39.0% | 41.0% | 30.1% |
| More than 12 hours   | 5.8%  | 6.0%  | 7.3%  | 7.2%  | 4.9%  |