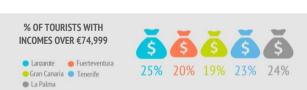

#### Who are they?

|                                      | LZ    | FUE   | GC    | TFE   | LP    |
|--------------------------------------|-------|-------|-------|-------|-------|
| Gender                               |       |       |       |       |       |
| Men                                  | 47.1% | 42.9% | 44.7% | 41.7% | 39.7% |
| Women                                | 52.9% | 57.1% | 55.3% | 58.3% | 60.3% |
| Age                                  |       |       |       |       |       |
| Average age (tourist > 15 years old) | 51.8  | 51.4  | 46.8  | 44.7  | 50.5  |
| Standard deviation                   | 14.4  | 14.7  | 15.7  | 15.3  | 15.0  |
| Age range (> 15 years old)           |       |       |       |       |       |
| 16 - 24 years old                    | 3.7%  | 4.7%  | 9.2%  | 10.5% | 6.5%  |
| 25 - 30 years old                    | 5.6%  | 6.2%  | 10.0% | 11.5% | 6.0%  |
| 31 - 45 years old                    | 23.6% | 21.7% | 27.6% | 29.3% | 24.4% |
| 46 - 60 years old                    | 36.6% | 35.8% | 31.3% | 31.4% | 28.4% |
| Over 60 years old                    | 30.5% | 31.5% | 21.9% | 17.3% | 34.6% |
| Occupation                           |       |       |       |       |       |
| Salaried worker                      | 55.2% | 51.9% | 57.6% | 61.2% | 55.4% |
| Self-employed                        | 11.1% | 14.3% | 11.9% | 12.2% | 12.0% |
| Unemployed                           | 0.5%  | 0.3%  | 1.1%  | 0.7%  | 0.1%  |
| Business owner                       | 4.5%  | 4.4%  | 5.0%  | 4.7%  | 2.3%  |
| Student                              | 1.2%  | 2.0%  | 3.0%  | 3.2%  | 2.2%  |
| Retired                              | 26.4% | 25.0% | 19.1% | 15.7% | 27.2% |
| Unpaid domestic work                 | 0.8%  | 1.4%  | 1.1%  | 1.7%  | 0.0%  |
| Others                               | 0.4%  | 0.7%  | 1.1%  | 0.6%  | 0.7%  |
| Annual household income level        |       |       |       |       |       |
| Less than €25,000                    | 13.9% | 17.3% | 18.7% | 16.6% | 12.4% |
| €25,000 - €49,999                    | 36.4% | 38.1% | 37.5% | 36.5% | 35.6% |
| €50,000 - €74,999                    | 24.5% | 25.1% | 24.6% | 24.2% | 27.7% |
| More than €74,999                    | 25.1% | 19.5% | 19.1% | 22.7% | 24.4% |
| Education level                      |       |       |       |       |       |
| No studies                           | 13.0% | 12.5% | 11.1% | 14.4% | 12.8% |
| Primary education                    | 0.9%  | 1.0%  | 0.8%  | 1.1%  | 1.6%  |
| Secondary education                  | 20.2% | 23.6% | 20.1% | 18.2% | 16.9% |
| Higher education                     | 65.9% | 62.8% | 68.0% | 66.3% | 68.7% |
|                                      |       |       |       |       |       |