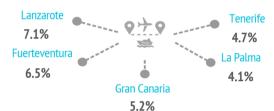

#### Which island do they choose?

#### How many islands do they visit during their trip?

|                       | LZ    | FUE   | GC    | TFE   | LP    |
|-----------------------|-------|-------|-------|-------|-------|
| One island            | 92.9% | 93.5% | 94.8% | 95.3% | 95.9% |
| Two islands           | 6.8%  | 6.5%  | 4.7%  | 4.3%  | 2.7%  |
| Three or more islands | 0.4%  | 0.1%  | 0.5%  | 0.4%  | 1.5%  |