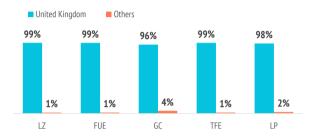

#### Where does the flight come from?

‴

|                  | LZ    | FUE   | GC    | TFE   | LP    |
|------------------|-------|-------|-------|-------|-------|
| United Kingdom   | 98.8% | 98.8% | 96.4% | 98.8% | 98.0% |
| Spanish Mainland | 0.3%  | 0.5%  | 2.3%  | 0.8%  | 1.1%  |
| Ireland          | 0.7%  | 0.3%  | 0.6%  | 0.3%  | 0.0%  |
| Germany          | 0.0%  | 0.2%  | 0.1%  | 0.0%  | 0.0%  |
| Norway           | 0.0%  | 0.0%  | 0.2%  | 0.0%  | 0.0%  |
| France           | 0.1%  | 0.1%  | 0.0%  | 0.0%  | 0.0%  |
| Portugal         | 0.0%  | 0.0%  | 0.2%  | 0.0%  | 0.0%  |
| Others           | 0.1%  | 0.1%  | 0.4%  | 0.0%  | 0.9%  |

#### SHARE OF TOURIST BY ORIGIN OF THE FLIGHT