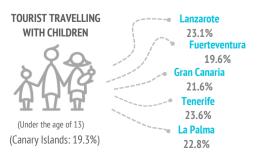

#### Who do they come with?

|                                             | LZ    | FUE   | GC    | TFE   | LP    |
|---------------------------------------------|-------|-------|-------|-------|-------|
| Unaccompanied                               | 4.0%  | 7.3%  | 9.8%  | 5.7%  | 3.8%  |
| Only with partner                           | 49.6% | 51.7% | 45.5% | 45.2% | 52.9% |
| Only with children (< 13 years old)         | 4.8%  | 4.7%  | 5.5%  | 6.1%  | 6.8%  |
| Partner + children (< 13 years old)         | 8.6%  | 6.9%  | 7.7%  | 8.6%  | 8.3%  |
| Other relatives                             | 12.8% | 10.8% | 11.9% | 13.1% | 11.7% |
| Friends                                     | 4.6%  | 5.2%  | 7.0%  | 7.2%  | 3.5%  |
| Work colleagues                             | 0.0%  | 0.1%  | 0.4%  | 0.1%  | 0.0%  |
| Organized trip                              | 0.2%  | 0.1%  | 0.1%  | 0.1%  | 1.4%  |
| Other combinations (1)                      | 15.3% | 13.3% | 12.2% | 14.0% | 11.5% |
| (1) Different situations have been isolated |       |       |       |       |       |

| 15.3% | 13.3%                                                   | 12.2%                                                                                                            | 14.0%                                                                                                                                                                                                                                                                                                          | 11.5%                                                                                                                                                                                                                                                                                                                                                                                                                                                                                                                                                                      |
|-------|---------------------------------------------------------|------------------------------------------------------------------------------------------------------------------|----------------------------------------------------------------------------------------------------------------------------------------------------------------------------------------------------------------------------------------------------------------------------------------------------------------|----------------------------------------------------------------------------------------------------------------------------------------------------------------------------------------------------------------------------------------------------------------------------------------------------------------------------------------------------------------------------------------------------------------------------------------------------------------------------------------------------------------------------------------------------------------------------|
|       |                                                         |                                                                                                                  |                                                                                                                                                                                                                                                                                                                |                                                                                                                                                                                                                                                                                                                                                                                                                                                                                                                                                                            |
| 23.1% | 19.6%                                                   | 21.6%                                                                                                            | 23.6%                                                                                                                                                                                                                                                                                                          | 22.8%                                                                                                                                                                                                                                                                                                                                                                                                                                                                                                                                                                      |
| 1.1%  | 0.9%                                                    | 1.9%                                                                                                             | 2.2%                                                                                                                                                                                                                                                                                                           | 2.1%                                                                                                                                                                                                                                                                                                                                                                                                                                                                                                                                                                       |
| 20.6% | 17.3%                                                   | 18.5%                                                                                                            | 18.7%                                                                                                                                                                                                                                                                                                          | 20.1%                                                                                                                                                                                                                                                                                                                                                                                                                                                                                                                                                                      |
| 1.4%  | 1.4%                                                    | 1.3%                                                                                                             | 2.8%                                                                                                                                                                                                                                                                                                           | 0.6%                                                                                                                                                                                                                                                                                                                                                                                                                                                                                                                                                                       |
| 76.9% | 80.4%                                                   | 78.4%                                                                                                            | 76.4%                                                                                                                                                                                                                                                                                                          | 77.2%                                                                                                                                                                                                                                                                                                                                                                                                                                                                                                                                                                      |
|       |                                                         |                                                                                                                  |                                                                                                                                                                                                                                                                                                                |                                                                                                                                                                                                                                                                                                                                                                                                                                                                                                                                                                            |
| 6.2%  | 9.9%                                                    | 12.6%                                                                                                            | 9.4%                                                                                                                                                                                                                                                                                                           | 6.6%                                                                                                                                                                                                                                                                                                                                                                                                                                                                                                                                                                       |
| 54.2% | 56.9%                                                   | 53.8%                                                                                                            | 51.3%                                                                                                                                                                                                                                                                                                          | 60.5%                                                                                                                                                                                                                                                                                                                                                                                                                                                                                                                                                                      |
| 12.1% | 11.3%                                                   | 12.1%                                                                                                            | 14.1%                                                                                                                                                                                                                                                                                                          | 11.4%                                                                                                                                                                                                                                                                                                                                                                                                                                                                                                                                                                      |
| 21.5% | 17.2%                                                   | 17.9%                                                                                                            | 19.9%                                                                                                                                                                                                                                                                                                          | 16.6%                                                                                                                                                                                                                                                                                                                                                                                                                                                                                                                                                                      |
| 6.0%  | 4.7%                                                    | 3.6%                                                                                                             | 5.4%                                                                                                                                                                                                                                                                                                           | 4.9%                                                                                                                                                                                                                                                                                                                                                                                                                                                                                                                                                                       |
| 2.85  | 2.63                                                    | 2.58                                                                                                             | 2.76                                                                                                                                                                                                                                                                                                           | 2.64                                                                                                                                                                                                                                                                                                                                                                                                                                                                                                                                                                       |
|       | 23.1% 1.1% 20.6% 1.4% 76.9% 6.2% 54.2% 12.1% 21.5% 6.0% | 23.1% 19.6% 1.1% 0.9% 20.6% 17.3% 1.4% 1.4% 76.9% 80.4%  6.2% 9.9% 54.2% 56.9% 12.1% 11.3% 21.5% 17.2% 6.0% 4.7% | 23.1%     19.6%     21.6%       1.1%     0.9%     1.9%       20.6%     17.3%     18.5%       1.4%     1.4%     1.3%       76.9%     80.4%     78.4%       6.2%     9.9%     12.6%       54.2%     56.9%     53.8%       12.1%     11.3%     12.1%       21.5%     17.2%     17.9%       6.0%     4.7%     3.6% | 23.1%         19.6%         21.6%         23.6%           1.1%         0.9%         1.9%         2.2%           20.6%         17.3%         18.5%         18.7%           1.4%         1.4%         1.3%         2.8%           76.9%         80.4%         78.4%         76.4%           6.2%         9.9%         12.6%         9.4%           54.2%         56.9%         53.8%         51.3%           12.1%         11.3%         12.1%         14.1%           21.5%         17.2%         17.9%         19.9%           6.0%         4.7%         3.6%         5.4% |