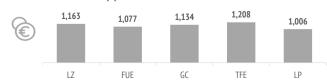

#### % TOURISTS WHO BOOK HOLIDAY PACKAGE

LZ

FUE

| Expenditure per tourist (€)          | 1,163 | 1,077 | 1,134 | 1,208 | 1,006 |
|--------------------------------------|-------|-------|-------|-------|-------|
| - book holiday package               | 1,259 | 1,127 | 1,277 | 1,369 | 1,026 |
| - holiday package                    | 1,042 | 922   | 1,021 | 1,087 | 885   |
| - others                             | 217   | 205   | 255   | 282   | 142   |
| - do not book holiday package        | 1,048 | 977   | 896   | 989   | 932   |
| - flight                             | 286   | 262   | 223   | 275   | 243   |
| - accommodation                      | 415   | 397   | 315   | 337   | 397   |
| - others                             | 347   | 318   | 358   | 377   | 292   |
| Average lenght of stay               | 8.89  | 8.86  | 8.51  | 8.39  | 8.83  |
| - book holiday package               | 8.31  | 8.32  | 8.26  | 8.05  | 8.40  |
| - do not book holiday package        | 9.58  | 9.97  | 8.94  | 8.86  | 10.38 |
| Average daily expenditure (€)        | 142.4 | 131.7 | 141.6 | 157.4 | 121.8 |
| - book holiday package               | 157.1 | 142.3 | 157.6 | 179.5 | 127.2 |
| - do not book holiday package        | 124.8 | 110.1 | 114.9 | 127.2 | 102.0 |
| Total turnover (> 15 years old) (€m) | 1,352 | 484   | 791   | 2,318 | 29    |
| - book holiday package               | 797   | 339   | 557   | 1,516 | 24    |
| - do not book holiday package        | 556   | 145   | 234   | 802   | 6     |
|                                      |       |       |       |       |       |
| AVEDACE LENGUE                       |       |       |       |       |       |

#### **EXPENDITURE PER TOURIST (€)**

Source: Encuesta sobre el Gasto Turístico (ISTAC). The results are not comparable with previous years' reports.