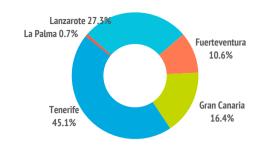

5.9%         2.5%         2.1%         0.8% |

#### Activities in the Canary Islands

101

98%

六十

| Outdoor time per day | LZ    | FUE   | GC    | TFE   | LP    |
|----------------------|-------|-------|-------|-------|-------|
| 0 hours              | 2.2%  | 4.5%  | 3.6%  | 3.5%  | 16.4% |
| 1 - 2 hours          | 15.6% | 15.0% | 14.2% | 13.8% | 17.3% |
| 3 - 6 hours          | 39.3% | 39.0% | 35.9% | 34.5% | 31.2% |
| 7 - 12 hours         | 37.0% | 35.4% | 39.0% | 41.0% | 30.1% |
| More than 12 hours   | 5.8%  | 6.0%  | 7.3%  | 7.2%  | 4.9%  |

#### TOURISTS BY HOURS A DAY OUT OF THE ACCOMMODATION

■ 0 hours ■ More than 1 hour ■ More than 3 hours ■ More than 7 hours ■ More than 12 hours



#### **CANARY ISLANDS**

Taste Canarian gastronomy





#### Which island do they choose?





#### How many islands do they visit during their trip?



|                       | LZ    | FUE   | GC    | TFE   | LP    |
|-----------------------|-------|-------|-------|-------|-------|
| One island            | 92.9% | 93.5% | 94.8% | 95.3% | 95.9% |
| Two islands           | 6.8%  | 6.5%  | 4.7%  | 4.3%  | 2.7%  |
| Three or more islands | 0.4%  | 0.1%  | 0.5%  | 0.4%  | 1.5%  |

#### % TOURISTS VISITNG MORE THAN ONE ISLAND



FUE

GC

TFE

#### Internet usage during their trip

LP

| Research                            |       |       |       |       |       |
|-------------------------------------|-------|-------|-------|-------|-------|
| - Tourist package                   | 17.0% | 19.0% | 13.2% | 17.3% | 17.4% |
| - Flights                           | 15.4% | 16.4% | 14.2% |