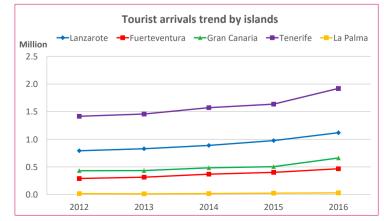

## Which island do they choose?

| Tourist (> 16 years old) | LZ        | FUE     | GC      | TFE       | LP     |
|--------------------------|-----------|---------|---------|-----------|--------|
| - 2012                   | 792,600   | 290,579 | 430,993 | 1,416,764 | 17,147 |
| - 2013                   | 829,877   | 313,631 | 434,320 | 1,458,171 | 12,937 |
| - 2014                   | 889,315   | 368,776 | 483,319 | 1,573,248 | 17,519 |
| - 2015                   | 976,656   | 400,915 | 504,513 | 1,636,357 | 23,924 |
| - 2016                   | 1,119,206 | 466,838 | 662,210 | 1,921,177 | 30,387 |