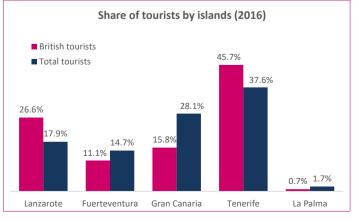

## How many are they and how much do they spend?

|                                            | Lanzarote F    | uerteventura         | Gran Canaria | Tenerife  | La Palma |
|--------------------------------------------|----------------|----------------------|--------------|-----------|----------|
| Tourist arrivals (> 16 years old)          | 1,119,206      | 466,838              | 662,210      | 1,921,177 | 30,387   |
| Average daily expenditure (€)              | 127.19         | 120.81               | 136.88       | 138.53    | 119.36   |
| . in their place of residence              | 93.71          | 91.98                | 98.64        | 96.96     | 88.01    |
| . in the Canary Islands                    | 33.48          | 28.83                | 38.24        | 41.57     | 31.35    |
| Average lenght of stay                     | 9.36           | 9.11                 | 8.50         | 8.50      | 8.52     |
| Turnover per tourist (€)                   | 1,104          | 1,022                | 1,087        | 1,063     | 968      |
| Total turnover (> 16 years old) (€m)       | 1,235.1        | 477.1                | 719.6        | 2,042     | 29.42    |
| British turnover: share by islands         | 27.4%          | 10.6%                | 16.0%        | 45.3%     | 0.7%     |
| British tourist arrivals: share by islands | 26.6%          | 11.1%                | 15.8%        | 45.7%     | 0.7%     |
| Expenditure in the Canary Islands per to   | ourist and tri | p (€) <sup>(*)</sup> |              |           |          |
| Accommodation (**):                        | 38.62          | 22.70                | 42.10        | 52.77     | 21.55    |
| - Accommodation                            | 34.89          | 16.55                | 36.87        | 44.32     | 8.23     |
| - Additional accommodation expenses        | 3.73           | 6.15                 | 5.23         | 8.45      | 13.31    |
| Transport:                                 | 23.59          | 21.16                | 18.89        | 16.76     | 37.22    |
| - Public transport                         | 4.45           | 3.22                 | 5.87         | 3.39      | 7.76     |
| - Taxi                                     | 9.00           | 7.99                 | 9.59         | 8.24      | 4.17     |
| - Car rental                               | 10.14          | 9.95                 | 3.43         | 5.13      | 25.28    |
| Food and drink:                            | 164.29         | 122.84               | 148.69       | 163.05    | 139.26   |
| - Food purchases at supermarkets           | 66.05          | 49.15                | 66.60        | 78.58     | 49.62    |
| - Restaurants                              | 98.25          | 73.69                | 82.09        | 84.47     | 89.64    |
| Souvenirs:                                 | 35.14          | 40.68                | 47.00        | 47.73     | 27.46    |
| Leisure:                                   | 24.93          | 29.65                | 34.74        | 33.83     | 19.64    |
| - Organized excursions                     | 12.80          | 10.60                | 12.46        | 13.37     | 14.42    |
| - Leisure, amusement                       | 1.74           | 2.98                 | 4.01         | 6.57      | 0.02     |
| - Trip to other islands                    | 1.36           | 1.56                 | 0.98         | 0.91      | 0.00     |
| - Sporting activities                      | 3.06           | 7.02                 | 3.75         | 3.08      | 1.07     |
| - Cultural activities                      | 2.16           | 2.06                 | 1.03         | 0.91      | 1.64     |
| - Discos and disco-pubs                    | 3.81           | 5.43                 | 12.51        | 8.99      | 2.49     |
| Others:                                    | 8.75           | 10.60                | 11.54        | 11.66     | 5.87     |
| - Wellness                                 | 2.35           | 3.30                 | 3.24         | 2.61      | 1.71     |
| - Medical expenses                         | 1.12           | 1.22                 | 1.03         | 2.21      | 1.06     |
| - Other expenses                           | 5.27           | 6.08                 | 7.27         | 6.84      | 3.10     |

|           |       |       |       | • • • | J    |
|-----------|-------|-------|-------|-------|------|
| Share (%) | LZ    | FUE   | GC    | TFE   | LP   |
| - 2012    | 26.9% | 9.9%  | 14.6% | 48.1% | 0.6% |
| - 2013    | 27.2% | 10.3% | 14.2% | 47.8% | 0.4% |
| - 2014    | 26.7% | 11.1% | 14.5% | 47.2% | 0.5% |
| - 2015    | 27.6% | 11.3% | 14.2% | 46.2% | 0.7% |
| - 2016    | 26.6% | 11.1% | 15.8% | 45.7% | 0.7% |