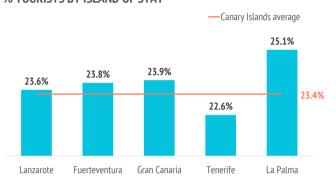

### Which island do they choose?

### 1.4.5

| Tourist > 15 years old | Canary Islands | Lanzarote | Fuerteventura | Gran Canaria | Tenerife  | La Palma |
|------------------------|----------------|-----------|---------------|--------------|-----------|----------|
| €50,000 - €74,999      | 1,363,078      | 226,876   | 201,011       | 369,706      | 524,011   | 25,747   |
| - Share by islands     | 100%           | 16.6%     | 14.7%         | 27.1%        | 38.4%     | 1.9%     |
| Total tourists         | 5,827,892      | 963,331   | 843,805       | 1,545,237    | 2,320,313 | 102,576  |
| - Share by islands     | 100%           | 16.5%     | 14.5%         | 26.5%        | 39.8%     | 1.8%     |
| % €50,000 - €74,999    | 23.4%          | 23.6%     | 23.8%         | 23.9%        | 22.6%     | 25.1%    |

### % TOURISTS BY ISLAND OF STAY