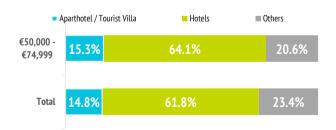

### Where do they stay?

\* Multi-choise question

|                                         | €50,000 - €74,999 | Total |
|-----------------------------------------|-------------------|-------|
| 1-2-3* Hotel                            | 11.0%             | 11.5% |
| 4* Hotel                                | 41.9%             | 39.4% |
| 5* Hotel / 5* Luxury Hotel              | 11.2%             | 10.9% |
| Aparthotel / Tourist Villa              | 15.3%             | 14.8% |
| House/room rented in a private dwelling | 6.2%              | 6.9%  |
| Private accommodation (1)               | 8.2%              | 9.9%  |
| Others (Cottage, cruise, camping,)      | 6.3%              | 6.6%  |
|                                         |                   |       |