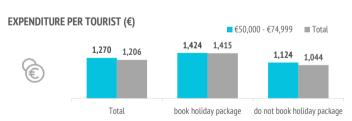

### How many are they and how much do they spend?

|                                                                                                                                                                                                                                                                                                                                                                                                                                                                                                                                                                                                                                                                                                                                                                                                                                                                                                                                                                                                                                                                                                                                                                                                                                                                                                                                                                                                                                                                                                                                                                                                                                                                                                                                                                                                                                                                                                                                                                                                                                                                                                                                | €50,000 - €74,999 | Total     |
|--------------------------------------------------------------------------------------------------------------------------------------------------------------------------------------------------------------------------------------------------------------------------------------------------------------------------------------------------------------------------------------------------------------------------------------------------------------------------------------------------------------------------------------------------------------------------------------------------------------------------------------------------------------------------------------------------------------------------------------------------------------------------------------------------------------------------------------------------------------------------------------------------------------------------------------------------------------------------------------------------------------------------------------------------------------------------------------------------------------------------------------------------------------------------------------------------------------------------------------------------------------------------------------------------------------------------------------------------------------------------------------------------------------------------------------------------------------------------------------------------------------------------------------------------------------------------------------------------------------------------------------------------------------------------------------------------------------------------------------------------------------------------------------------------------------------------------------------------------------------------------------------------------------------------------------------------------------------------------------------------------------------------------------------------------------------------------------------------------------------------------|-------------------|-----------|
|                                                                                                                                                                                                                                                                                                                                                                                                                                                                                                                                                                                                                                                                                                                                                                                                                                                                                                                                                                                                                                                                                                                                                                                                                                                                                                                                                                                                                                                                                                                                                                                                                                                                                                                                                                                                                                                                                                                                                                                                                                                                                                                                | €30,000 - €74,333 | Total     |
| TOURISTS                                                                                                                                                                                                                                                                                                                                                                                                                                                                                                                                                                                                                                                                                                                                                                                                                                                                                                                                                                                                                                                                                                                                                                                                                                                                                                                                                                                                                                                                                                                                                                                                                                                                                                                                                                                                                                                                                                                                                                                                                                                                                                                       |                   |           |
| Tourist arrivals (FRONTUR)                                                                                                                                                                                                                                                                                                                                                                                                                                                                                                                                                                                                                                                                                                                                                                                                                                                                                                                                                                                                                                                                                                                                                                                                                                                                                                                                                                                                                                                                                                                                                                                                                                                                                                                                                                                                                                                                                                                                                                                                                                                                                                     | n.d.              | 6,697,165 |
| Tourist arrivals > 15 years old (EGT)                                                                                                                                                                                                                                                                                                                                                                                                                                                                                                                                                                                                                                                                                                                                                                                                                                                                                                                                                                                                                                                                                                                                                                                                                                                                                                                                                                                                                                                                                                                                                                                                                                                                                                                                                                                                                                                                                                                                                                                                                                                                                          | 1,363,078         | 5,827,892 |
| - book holiday package                                                                                                                                                                                                                                                                                                                                                                                                                                                                                                                                                                                                                                                                                                                                                                                                                                                                                                                                                                                                                                                                                                                                                                                                                                                                                                                                                                                                                                                                                                                                                                                                                                                                                                                                                                                                                                                                                                                                                                                                                                                                                                         | 660,270           | 2,549,012 |
| - do not book holiday package                                                                                                                                                                                                                                                                                                                                                                                                                                                                                                                                                                                                                                                                                                                                                                                                                                                                                                                                                                                                                                                                                                                                                                                                                                                                                                                                                                                                                                                                                                                                                                                                                                                                                                                                                                                                                                                                                                                                                                                                                                                                                                  | 702,809           | 3,278,880 |
| - % tourists who book holiday package                                                                                                                                                                                                                                                                                                                                                                                                                                                                                                                                                                                                                                                                                                                                                                                                                                                                                                                                                                                                                                                                                                                                                                                                                                                                                                                                                                                                                                                                                                                                                                                                                                                                                                                                                                                                                                                                                                                                                                                                                                                                                          | 48.4%             | 43.7%     |
| Share of total tourist                                                                                                                                                                                                                                                                                                                                                                                                                                                                                                                                                                                                                                                                                                                                                                                                                                                                                                                                                                                                                                                                                                                                                                                                                                                                                                                                                                                                                                                                                                                                                                                                                                                                                                                                                                                                                                                                                                                                                                                                                                                                                                         | 23.4%             | 100%      |
|                                                                                                                                                                                                                                                                                                                                                                                                                                                                                                                                                                                                                                                                                                                                                                                                                                                                                                                                                                                                                                                                                                                                                                                                                                                                                                                                                                                                                                                                                                                                                                                                                                                                                                                                                                                                                                                                                                                                                                                                                                                                                                                                |                   |           |
| Expenditure per tourist (€)                                                                                                                                                                                                                                                                                                                                                                                                                                                                                                                                                                                                                                                                                                                                                                                                                                                                                                                                                                                                                                                                                                                                                                                                                                                                                                                                                                                                                                                                                                                                                                                                                                                                                                                                                                                                                                                                                                                                                                                                                                                                                                    | 1,270             | 1,206     |
| - book holiday package                                                                                                                                                                                                                                                                                                                                                                                                                                                                                                                                                                                                                                                                                                                                                                                                                                                                                                                                                                                                                                                                                                                                                                                                                                                                                                                                                                                                                                                                                                                                                                                                                                                                                                                                                                                                                                                                                                                                                                                                                                                                                                         | 1,424             | 1,415     |
| - holiday package                                                                                                                                                                                                                                                                                                                                                                                                                                                                                                                                                                                                                                                                                                                                                                                                                                                                                                                                                                                                                                                                                                                                                                                                                                                                                                                                                                                                                                                                                                                                                                                                                                                                                                                                                                                                                                                                                                                                                                                                                                                                                                              | 1,163             | 1,135     |
| - others                                                                                                                                                                                                                                                                                                                                                                                                                                                                                                                                                                                                                                                                                                                                                                                                                                                                                                                                                                                                                                                                                                                                                                                                                                                                                                                                                                                                                                                                                                                                                                                                                                                                                                                                                                                                                                                                                                                                                                                                                                                                                                                       | 261               | 280       |
| - do not book holiday package                                                                                                                                                                                                                                                                                                                                                                                                                                                                                                                                                                                                                                                                                                                                                                                                                                                                                                                                                                                                                                                                                                                                                                                                                                                                                                                                                                                                                                                                                                                                                                                                                                                                                                                                                                                                                                                                                                                                                                                                                                                                                                  | 1,124             | 1,044     |
| - flight                                                                                                                                                                                                                                                                                                                                                                                                                                                                                                                                                                                                                                                                                                                                                                                                                                                                                                                                                                                                                                                                                                                                                                                                                                                                                                                                                                                                                                                                                                                                                                                                                                                                                                                                                                                                                                                                                                                                                                                                                                                                                                                       | 260               | 248       |
| - accommodation                                                                                                                                                                                                                                                                                                                                                                                                                                                                                                                                                                                                                                                                                                                                                                                                                                                                                                                                                                                                                                                                                                                                                                                                                                                                                                                                                                                                                                                                                                                                                                                                                                                                                                                                                                                                                                                                                                                                                                                                                                                                                                                | 402               | 369       |
| - others                                                                                                                                                                                                                                                                                                                                                                                                                                                                                                                                                                                                                                                                                                                                                                                                                                                                                                                                                                                                                                                                                                                                                                                                                                                                                                                                                                                                                                                                                                                                                                                                                                                                                                                                                                                                                                                                                                                                                                                                                                                                                                                       | 463               | 427       |
| Average lenght of stay                                                                                                                                                                                                                                                                                                                                                                                                                                                                                                                                                                                                                                                                                                                                                                                                                                                                                                                                                                                                                                                                                                                                                                                                                                                                                                                                                                                                                                                                                                                                                                                                                                                                                                                                                                                                                                                                                                                                                                                                                                                                                                         | 9.62              | 9.54      |
| - book holiday package                                                                                                                                                                                                                                                                                                                                                                                                                                                                                                                                                                                                                                                                                                                                                                                                                                                                                                                                                                                                                                                                                                                                                                                                                                                                                                                                                                                                                                                                                                                                                                                                                                                                                                                                                                                                                                                                                                                                                                                                                                                                                                         | 8.70              | 8.59      |
| - do not book holiday package                                                                                                                                                                                                                                                                                                                                                                                                                                                                                                                                                                                                                                                                                                                                                                                                                                                                                                                                                                                                                                                                                                                                                                                                                                                                                                                                                                                                                                                                                                                                                                                                                                                                                                                                                                                                                                                                                                                                                                                                                                                                                                  | 10.47             | 10.28     |
| Average daily expenditure (€)                                                                                                                                                                                                                                                                                                                                                                                                                                                                                                                                                                                                                                                                                                                                                                                                                                                                                                                                                                                                                                                                                                                                                                                                                                                                                                                                                                                                                                                                                                                                                                                                                                                                                                                                                                                                                                                                                                                                                                                                                                                                                                  | 149.0             | 144.0     |
| - book holiday package                                                                                                                                                                                                                                                                                                                                                                                                                                                                                                                                                                                                                                                                                                                                                                                                                                                                                                                                                                                                                                                                                                                                                                                                                                                                                                                                                                                                                                                                                                                                                                                                                                                                                                                                                                                                                                                                                                                                                                                                                                                                                                         | 171.2             | 172.8     |
| - do not book holiday package                                                                                                                                                                                                                                                                                                                                                                                                                                                                                                                                                                                                                                                                                                                                                                                                                                                                                                                                                                                                                                                                                                                                                                                                                                                                                                                                                                                                                                                                                                                                                                                                                                                                                                                                                                                                                                                                                                                                                                                                                                                                                                  | 128.3             | 121.6     |
| Total turnover (> 15 years old) (€m)                                                                                                                                                                                                                                                                                                                                                                                                                                                                                                                                                                                                                                                                                                                                                                                                                                                                                                                                                                                                                                                                                                                                                                                                                                                                                                                                                                                                                                                                                                                                                                                                                                                                                                                                                                                                                                                                                                                                                                                                                                                                                           | 1,730             | 7,028     |
| - book holiday package                                                                                                                                                                                                                                                                                                                                                                                                                                                                                                                                                                                                                                                                                                                                                                                                                                                                                                                                                                                                                                                                                                                                                                                                                                                                                                                                                                                                                                                                                                                                                                                                                                                                                                                                                                                                                                                                                                                                                                                                                                                                                                         | 940               | 3,606     |
| - do not book holiday package                                                                                                                                                                                                                                                                                                                                                                                                                                                                                                                                                                                                                                                                                                                                                                                                                                                                                                                                                                                                                                                                                                                                                                                                                                                                                                                                                                                                                                                                                                                                                                                                                                                                                                                                                                                                                                                                                                                                                                                                                                                                                                  | 790               | 3,422     |
| and the same of th | 750               | 3,422     |