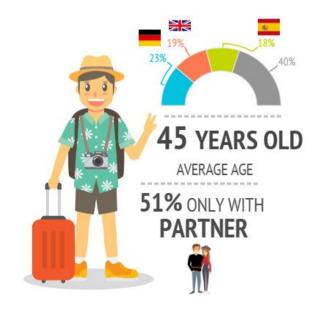

### Who do they come with?

| Ä |
|---|

|                                             | €50,000 - €74,999 | Total |
|---------------------------------------------|-------------------|-------|
| Unaccompanied                               | 10.9%             | 13.5% |
| Only with partner                           | 51.0%             | 48.2% |
| Only with children (< 13 years old)         | 4.1%              | 3.9%  |
| Partner + children (< 13 years old)         | 5.5%              | 4.9%  |
| Other relatives                             | 7.6%              | 8.4%  |
| Friends                                     | 6.4%              | 8.5%  |
| Work colleagues                             | 0.8%              | 0.8%  |
| Organized trip                              | 0.2%              | 0.2%  |
| Other combinations (1)                      | 13.5%             | 11.5% |
| (1) Different situations have been isolated |                   |       |
| Tourists with children                      | 13.4%             | 12.5% |
| - Between 0 and 2 years old                 | 1.3%              | 1.2%  |
| - Between 3 and 12 years old                | 11.0%             | 10.2% |
| - Between 0 -2 and 3-12 years               | 1.2%              | 1.0%  |
| Tourists without children                   | 86.6%             | 87.5% |
| Group composition:                          |                   |       |
| - 1 person                                  | 13.4%             | 16.5% |
| - 2 people                                  | 57.6%             | 56.7% |
| - 3 people                                  | 11.1%             | 10.7% |
| - 4 or 5 people                             | 14.5%             | 13.6% |
| - 6 or more people                          | 3.3%              | 2.5%  |
| Average group size:                         | 2.46              | 2.37  |
|                                             |                   |       |

### Who are they?

| Œ |
|---|

|                                      | €50,000 - €74,999 | Total |
|--------------------------------------|-------------------|-------|
| Gender                               |                   |       |
| Men                                  | 51.4%             | 49.6% |
| Women                                | 48.6%             | 50.4% |
| Age                                  |                   |       |
| Average age (tourist > 15 years old) | 45.0              | 43.3  |
| Standard deviation                   | 15.1              | 15.6  |
| Age range (> 15 years old)           |                   |       |
| 16 - 24 years old                    | 9.0%              | 11.9% |
| 25 - 30 years old                    | 12.1%             | 14.8% |
| 31 - 45 years old                    | 31.4%             | 30.2% |
| 46 - 60 years old                    | 29.7%             | 26.6% |
| Over 60 years old                    | 17.7%             | 16.4% |
| Occupation                           |                   |       |
| Salaried worker                      | 60.2%             | 57.8% |
| Self-employed                        | 11.1%             | 11.1% |
| Unemployed                           | 0.7%              | 1.7%  |
| Business owner                       | 10.4%             | 10.0% |
| Student                              | 3.7%              | 5.9%  |
| Retired                              | 12.7%             | 12.2% |
| Unpaid domestic work                 | 0.3%              | 0.5%  |
| Others                               | 0.8%              | 0.9%  |
| Annual household income level        |                   |       |
| Less than €25,000                    |                   | 16.1% |
| €25,000 - €49,999                    |                   | 37.0% |
| €50,000 - €74,999                    | 100%              | 23.4% |
| More than €74,999                    |                   | 23.5% |
| Education level                      |                   |       |
| No studies                           | 1.5%              | 2.2%  |
| Primary education                    | 1.3%              | 2.2%  |
| Secondary education                  | 18.6%             | 18.8% |
| Higher education                     | 78.6%             | 76.9% |
|                                      |                   |       |