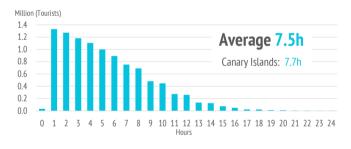

### Activities in the Canary Islands

|  | ^ | - 1 |  |
|--|---|-----|--|
|  |   |     |  |
|  |   |     |  |
|  |   |     |  |
|  |   |     |  |
|  |   |     |  |
|  |   |     |  |

4.7%

6.3%

| Outdoor time per day | €50,000 - €74,999 | Total |
|----------------------|-------------------|-------|
| 0 hours              | 2.4%              | 2.4%  |
| 1 - 2 hours          | 10.9%             | 10.0% |
| 3 - 6 hours          | 31.4%             | 30.1% |
| 7 - 12 hours         | 45.3%             | 47.1% |
| More than 12 hours   | 9.9%              | 10.5% |

#### TOURISTS BY HOURS A DAY OUT OF THE ACCOMMODATION

| Activities in the Canary Islands         | €50,000 - €74,999 | Total |
|------------------------------------------|-------------------|-------|
| Beach                                    | 74.9%             | 75.1% |
| Walk, wander                             | 71.0%             | 72.2% |
| Swimming pool, hotel facilities          | 59.2%             | 57.5% |
| Explore the island on their own          | 50.8%             | 52.5% |
| Swim                                     | 38.4%             | 38.8% |
| Taste Canarian gastronomy                | 28.8%             | 30.2% |
| Hiking                                   | 22.5%             | 22.5% |
| Organized excursions                     | 13.9%             | 16.0% |
| Sea excursions / whale watching          | 12.5%             | 13.5% |
| Theme parks                              | 11.3%             | 12.2% |
| Nightlife / concerts / shows             | 11.0%             | 12.3% |
| Museums / exhibitions                    | 10.0%             | 10.7% |
| Wineries / markets / popular festivals   | 9.5%              | 10.0% |
| Other Nature Activities                  | 8.5%              | 9.5%  |
| Running                                  | 7.0%              | 7.6%  |
| Beauty and health treatments             | 5.8%              | 5.6%  |
| Practice other sports                    | 5.1%              | 5.9%  |
| Surf                                     | 4.0%              | 4.8%  |
| Cycling / Mountain bike                  | 3.9%              | 4.2%  |
| Scuba Diving                             | 3.9%              | 4.2%  |
| Astronomical observation                 | 3.8%              | 4.2%  |
| Golf                                     | 1.9%              | 2.3%  |
| Windsurf / Kitesurf                      | 1.5%              | 1.5%  |
| *** ** * * * * * * * * * * * * * * * * * |                   |       |