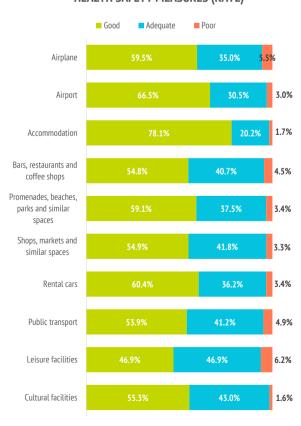

### Health safety

| Planning the trip: Importance | €50,000 - €74,999 | Total |
|-------------------------------|-------------------|-------|
| Average rating (scale 0-10)   | 8.07              | 7.99  |
|                               |                   |       |
| During the stay: Rate         | €50,000 - €74,999 | Total |
| Average rating (scale 0-10)   | 8.47              | 8.42  |

### **HEALTH SAFETY MEASURES (RATE)**