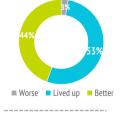

### How do they rate the Canary Islands?

| - |
|---|
|   |

| Satisfaction (scale 0-10)           | €50,000 - €74,999 | Total |
|-------------------------------------|-------------------|-------|
| Average rating                      | 8.85              | 8.86  |
|                                     |                   |       |
| Experience in the Canary Islands    | €50,000 - €74,999 | Total |
| Worse or much worse than expected   | 2.7%              | 2.7%  |
| Lived up to expectations            | 52.9%             | 51.4% |
| Better or much better than expected | 44.4%             | 45.9% |
|                                     |                   |       |

Experience in the

Canary Islands

Return to the

Recommend Canary Islands visiting the Canary Islands