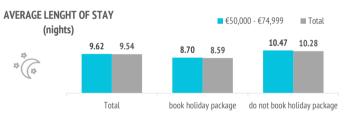

### How many are they and how much do they spend?

|                                                                                                                                                                                                                                                                                                                                                                                                                                                                                                                                                                                                                                                                                                                                                                                                                                                                                                                                                                                                                                                                                                                                                                                                                                                                                                                                                                                                                                                                                                                                                                                                                                                                                                                                                                                                                                                                                                                                                                                                                                                                                                                                | €50,000 - €74,999 | Total     |
|--------------------------------------------------------------------------------------------------------------------------------------------------------------------------------------------------------------------------------------------------------------------------------------------------------------------------------------------------------------------------------------------------------------------------------------------------------------------------------------------------------------------------------------------------------------------------------------------------------------------------------------------------------------------------------------------------------------------------------------------------------------------------------------------------------------------------------------------------------------------------------------------------------------------------------------------------------------------------------------------------------------------------------------------------------------------------------------------------------------------------------------------------------------------------------------------------------------------------------------------------------------------------------------------------------------------------------------------------------------------------------------------------------------------------------------------------------------------------------------------------------------------------------------------------------------------------------------------------------------------------------------------------------------------------------------------------------------------------------------------------------------------------------------------------------------------------------------------------------------------------------------------------------------------------------------------------------------------------------------------------------------------------------------------------------------------------------------------------------------------------------|-------------------|-----------|
|                                                                                                                                                                                                                                                                                                                                                                                                                                                                                                                                                                                                                                                                                                                                                                                                                                                                                                                                                                                                                                                                                                                                                                                                                                                                                                                                                                                                                                                                                                                                                                                                                                                                                                                                                                                                                                                                                                                                                                                                                                                                                                                                | €30,000 - €74,333 | Total     |
| TOURISTS                                                                                                                                                                                                                                                                                                                                                                                                                                                                                                                                                                                                                                                                                                                                                                                                                                                                                                                                                                                                                                                                                                                                                                                                                                                                                                                                                                                                                                                                                                                                                                                                                                                                                                                                                                                                                                                                                                                                                                                                                                                                                                                       |                   |           |
| Tourist arrivals (FRONTUR)                                                                                                                                                                                                                                                                                                                                                                                                                                                                                                                                                                                                                                                                                                                                                                                                                                                                                                                                                                                                                                                                                                                                                                                                                                                                                                                                                                                                                                                                                                                                                                                                                                                                                                                                                                                                                                                                                                                                                                                                                                                                                                     | n.d.              | 6,697,165 |
| Tourist arrivals > 15 years old (EGT)                                                                                                                                                                                                                                                                                                                                                                                                                                                                                                                                                                                                                                                                                                                                                                                                                                                                                                                                                                                                                                                                                                                                                                                                                                                                                                                                                                                                                                                                                                                                                                                                                                                                                                                                                                                                                                                                                                                                                                                                                                                                                          | 1,363,078         | 5,827,892 |
| - book holiday package                                                                                                                                                                                                                                                                                                                                                                                                                                                                                                                                                                                                                                                                                                                                                                                                                                                                                                                                                                                                                                                                                                                                                                                                                                                                                                                                                                                                                                                                                                                                                                                                                                                                                                                                                                                                                                                                                                                                                                                                                                                                                                         | 660,270           | 2,549,012 |
| - do not book holiday package                                                                                                                                                                                                                                                                                                                                                                                                                                                                                                                                                                                                                                                                                                                                                                                                                                                                                                                                                                                                                                                                                                                                                                                                                                                                                                                                                                                                                                                                                                                                                                                                                                                                                                                                                                                                                                                                                                                                                                                                                                                                                                  | 702,809           | 3,278,880 |
| - % tourists who book holiday package                                                                                                                                                                                                                                                                                                                                                                                                                                                                                                                                                                                                                                                                                                                                                                                                                                                                                                                                                                                                                                                                                                                                                                                                                                                                                                                                                                                                                                                                                                                                                                                                                                                                                                                                                                                                                                                                                                                                                                                                                                                                                          | 48.4%             | 43.7%     |
| Share of total tourist                                                                                                                                                                                                                                                                                                                                                                                                                                                                                                                                                                                                                                                                                                                                                                                                                                                                                                                                                                                                                                                                                                                                                                                                                                                                                                                                                                                                                                                                                                                                                                                                                                                                                                                                                                                                                                                                                                                                                                                                                                                                                                         | 23.4%             | 100%      |
|                                                                                                                                                                                                                                                                                                                                                                                                                                                                                                                                                                                                                                                                                                                                                                                                                                                                                                                                                                                                                                                                                                                                                                                                                                                                                                                                                                                                                                                                                                                                                                                                                                                                                                                                                                                                                                                                                                                                                                                                                                                                                                                                |                   |           |
| Expenditure per tourist (€)                                                                                                                                                                                                                                                                                                                                                                                                                                                                                                                                                                                                                                                                                                                                                                                                                                                                                                                                                                                                                                                                                                                                                                                                                                                                                                                                                                                                                                                                                                                                                                                                                                                                                                                                                                                                                                                                                                                                                                                                                                                                                                    | 1,270             | 1,206     |
| - book holiday package                                                                                                                                                                                                                                                                                                                                                                                                                                                                                                                                                                                                                                                                                                                                                                                                                                                                                                                                                                                                                                                                                                                                                                                                                                                                                                                                                                                                                                                                                                                                                                                                                                                                                                                                                                                                                                                                                                                                                                                                                                                                                                         | 1,424             | 1,415     |
| - holiday package                                                                                                                                                                                                                                                                                                                                                                                                                                                                                                                                                                                                                                                                                                                                                                                                                                                                                                                                                                                                                                                                                                                                                                                                                                                                                                                                                                                                                                                                                                                                                                                                                                                                                                                                                                                                                                                                                                                                                                                                                                                                                                              | 1,163             | 1,135     |
| - others                                                                                                                                                                                                                                                                                                                                                                                                                                                                                                                                                                                                                                                                                                                                                                                                                                                                                                                                                                                                                                                                                                                                                                                                                                                                                                                                                                                                                                                                                                                                                                                                                                                                                                                                                                                                                                                                                                                                                                                                                                                                                                                       | 261               | 280       |
| - do not book holiday package                                                                                                                                                                                                                                                                                                                                                                                                                                                                                                                                                                                                                                                                                                                                                                                                                                                                                                                                                                                                                                                                                                                                                                                                                                                                                                                                                                                                                                                                                                                                                                                                                                                                                                                                                                                                                                                                                                                                                                                                                                                                                                  | 1,124             | 1,044     |
| - flight                                                                                                                                                                                                                                                                                                                                                                                                                                                                                                                                                                                                                                                                                                                                                                                                                                                                                                                                                                                                                                                                                                                                                                                                                                                                                                                                                                                                                                                                                                                                                                                                                                                                                                                                                                                                                                                                                                                                                                                                                                                                                                                       | 260               | 248       |
| - accommodation                                                                                                                                                                                                                                                                                                                                                                                                                                                                                                                                                                                                                                                                                                                                                                                                                                                                                                                                                                                                                                                                                                                                                                                                                                                                                                                                                                                                                                                                                                                                                                                                                                                                                                                                                                                                                                                                                                                                                                                                                                                                                                                | 402               | 369       |
| - others                                                                                                                                                                                                                                                                                                                                                                                                                                                                                                                                                                                                                                                                                                                                                                                                                                                                                                                                                                                                                                                                                                                                                                                                                                                                                                                                                                                                                                                                                                                                                                                                                                                                                                                                                                                                                                                                                                                                                                                                                                                                                                                       | 463               | 427       |
| Average lenght of stay                                                                                                                                                                                                                                                                                                                                                                                                                                                                                                                                                                                                                                                                                                                                                                                                                                                                                                                                                                                                                                                                                                                                                                                                                                                                                                                                                                                                                                                                                                                                                                                                                                                                                                                                                                                                                                                                                                                                                                                                                                                                                                         | 9.62              | 9.54      |
| - book holiday package                                                                                                                                                                                                                                                                                                                                                                                                                                                                                                                                                                                                                                                                                                                                                                                                                                                                                                                                                                                                                                                                                                                                                                                                                                                                                                                                                                                                                                                                                                                                                                                                                                                                                                                                                                                                                                                                                                                                                                                                                                                                                                         | 8.70              | 8.59      |
| - do not book holiday package                                                                                                                                                                                                                                                                                                                                                                                                                                                                                                                                                                                                                                                                                                                                                                                                                                                                                                                                                                                                                                                                                                                                                                                                                                                                                                                                                                                                                                                                                                                                                                                                                                                                                                                                                                                                                                                                                                                                                                                                                                                                                                  | 10.47             | 10.28     |
| Average daily expenditure (€)                                                                                                                                                                                                                                                                                                                                                                                                                                                                                                                                                                                                                                                                                                                                                                                                                                                                                                                                                                                                                                                                                                                                                                                                                                                                                                                                                                                                                                                                                                                                                                                                                                                                                                                                                                                                                                                                                                                                                                                                                                                                                                  | 149.0             | 144.0     |
| - book holiday package                                                                                                                                                                                                                                                                                                                                                                                                                                                                                                                                                                                                                                                                                                                                                                                                                                                                                                                                                                                                                                                                                                                                                                                                                                                                                                                                                                                                                                                                                                                                                                                                                                                                                                                                                                                                                                                                                                                                                                                                                                                                                                         | 171.2             | 172.8     |
| - do not book holiday package                                                                                                                                                                                                                                                                                                                                                                                                                                                                                                                                                                                                                                                                                                                                                                                                                                                                                                                                                                                                                                                                                                                                                                                                                                                                                                                                                                                                                                                                                                                                                                                                                                                                                                                                                                                                                                                                                                                                                                                                                                                                                                  | 128.3             | 121.6     |
| Total turnover (> 15 years old) (€m)                                                                                                                                                                                                                                                                                                                                                                                                                                                                                                                                                                                                                                                                                                                                                                                                                                                                                                                                                                                                                                                                                                                                                                                                                                                                                                                                                                                                                                                                                                                                                                                                                                                                                                                                                                                                                                                                                                                                                                                                                                                                                           | 1,730             | 7,028     |
| - book holiday package                                                                                                                                                                                                                                                                                                                                                                                                                                                                                                                                                                                                                                                                                                                                                                                                                                                                                                                                                                                                                                                                                                                                                                                                                                                                                                                                                                                                                                                                                                                                                                                                                                                                                                                                                                                                                                                                                                                                                                                                                                                                                                         | 940               | 3,606     |
| - do not book holiday package                                                                                                                                                                                                                                                                                                                                                                                                                                                                                                                                                                                                                                                                                                                                                                                                                                                                                                                                                                                                                                                                                                                                                                                                                                                                                                                                                                                                                                                                                                                                                                                                                                                                                                                                                                                                                                                                                                                                                                                                                                                                                                  | 790               | 3,422     |
| and the same of th | 750               | 3,422     |