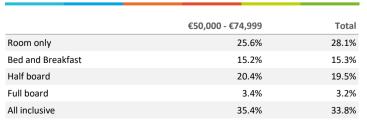

### What do they book?

"

35.4% of tourists book all inclusive.

(Canary Islands: 33.8%)