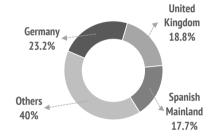

### Where are they from?

|                  | %     | Absolute |
|------------------|-------|----------|
| Germany          | 23.2% | 316,297  |
| United Kingdom   | 18.8% | 256,476  |
| Spanish Mainland | 17.7% | 241,044  |
| France           | 6.6%  | 89,817   |
| Netherlands      | 6.3%  | 85,379   |
| Belgium          | 4.7%  | 64,186   |
| Sweden           | 3.3%  | 44,636   |
| Ireland          | 3.2%  | 43,365   |
| Italy            | 2.9%  | 39,018   |
| Denmark          | 2.5%  | 33,959   |
| Poland           | 2.4%  | 33,210   |
| Norway           | 1.5%  | 20,104   |
| Switzerland      | 1.2%  | 16,877   |
| Luxembourg       | 1.0%  | 14,116   |
| Austria          | 0.8%  | 11,146   |
| Finland          | 0.8%  | 10,428   |
| Czech Republic   | 0.7%  | 10,185   |
| Others           | 2.4%  | 32,833   |