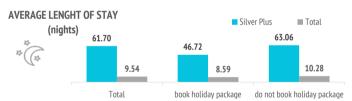

|                                      | 2.070 | 10070 |
|--------------------------------------|-------|-------|
|                                      |       |       |
| Expenditure per tourist (€)          | 3,149 | 1,206 |
| - book holiday package               | 4,025 | 1,415 |
| - holiday package                    | 2,987 | 1,135 |
| - others                             | 1,038 | 280   |
| - do not book holiday package        | 3,070 | 1,044 |
| - flight                             | 792   | 248   |
| - accommodation                      | 749   | 369   |
| - others                             | 1,529 | 427   |
| Average lenght of stay               | 61.70 | 9.54  |
| - book holiday package               | 46.72 | 8.59  |
| - do not book holiday package        | 63.06 | 10.28 |
| Average daily expenditure (€)        | 54.5  | 144.0 |
| - book holiday package               | 91.5  | 172.8 |
| - do not book holiday package        | 51.1  | 121.6 |
| Total turnover (> 15 years old) (€m) | 196   | 7,028 |
| - book holiday package               | 21    | 3,606 |
| - do not book holiday package        | 175   | 3,422 |