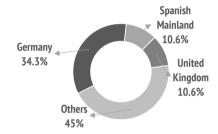

#### Where are they from?

챘

|                  | %     | Absolute |
|------------------|-------|----------|
| Germany          | 34.3% | 21,387   |
| Spanish Mainland | 10.6% | 6,605    |
| United Kingdom   | 10.6% | 6,585    |
| Belgium          | 7.8%  | 4,890    |
| Italy            | 7.0%  | 4,379    |
| Norway           | 6.5%  | 4,082    |
| France           | 5.1%  | 3,200    |
| Sweden           | 3.5%  | 2,201    |
| Finland          | 2.1%  | 1,321    |
| Netherlands      | 1.8%  | 1,122    |
| Ireland          | 1.7%  | 1,048    |
| Austria          | 1.7%  | 1,043    |
| Iceland          | 1.2%  | 732      |
| Switzerland      | 1.0%  | 613      |
| Czech Republic   | 0.7%  | 448      |
| Portugal         | 0.5%  | 335      |
| Luxembourg       | 0.5%  | 318      |
| Others           | 3.2%  | 2,026    |