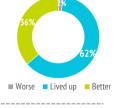

# How do they rate the Canary Islands?

14

| Satisfaction (scale 0-10)               | Silver Plus | Total general |
|-----------------------------------------|-------------|---------------|
| Average rating                          | 9.07        | 8.86          |
|                                         |             |               |
| <b>Experience in the Canary Islands</b> | Silver Plus | Total general |
| Worse or much worse than expected       | 2.0%        | 2.7%          |
| Lived up to expectations                | 61.6%       | 51.4%         |
| Better or much better than expected     | 36.4%       | 45.9%         |
|                                         |             |               |
| Future intentions (scale 1-10)          | Silver Plus | Total general |
| Return to the Canary Islands            | 9.57        | 8.86          |
| Recommend visiting the Canary Islands   | 9.51        | 9.10          |

### **HEALTH SAFETY MEASURES (RATE)**

Canary Islands

Worse Lived up Better 9.57/10

Experience in the Return to the

Recommend visiting

the Canary Islands