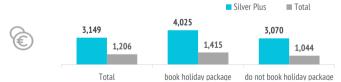

|                                      | 2.070 | 10070 |
|--------------------------------------|-------|-------|
|                                      |       |       |
| Expenditure per tourist (€)          | 3,149 | 1,206 |
| - book holiday package               | 4,025 | 1,415 |
| - holiday package                    | 2,987 | 1,135 |
| - others                             | 1,038 | 280   |
| - do not book holiday package        | 3,070 | 1,044 |
| - flight                             | 792   | 248   |
| - accommodation                      | 749   | 369   |
| - others                             | 1,529 | 427   |
| Average lenght of stay               | 61.70 | 9.54  |
| - book holiday package               | 46.72 | 8.59  |
| - do not book holiday package        | 63.06 | 10.28 |
| Average daily expenditure (€)        | 54.5  | 144.0 |
| - book holiday package               | 91.5  | 172.8 |
| - do not book holiday package        | 51.1  | 121.6 |
| Total turnover (> 15 years old) (€m) | 196   | 7,028 |
| - book holiday package               | 21    | 3,606 |
| - do not book holiday package        | 175   | 3,422 |

# **EXPENDITURE PER TOURIST (€)**