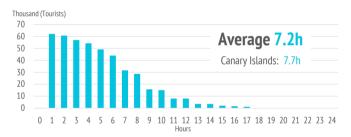

#### TOURISTS BY HOURS A DAY OUT OF THE ACCOMMODATION

| Activities in the Canary Islands       | Silver Plus | Total |
|----------------------------------------|-------------|-------|
| Walk, wander                           | 73.4%       | 72.2% |
| Beach                                  | 65.8%       | 75.1% |
| Explore the island on their own        | 49.3%       | 52.5% |
| Taste Canarian gastronomy              | 45.6%       | 30.2% |
| Swim                                   | 41.7%       | 38.8% |
| Swimming pool, hotel facilities        | 34.1%       | 57.5% |
| Hiking                                 | 25.8%       | 22.5% |
| Wineries / markets / popular festivals | 12.1%       | 10.0% |
| Beauty and health treatments           | 11.4%       | 5.6%  |
| Museums / exhibitions                  | 9.8%        | 10.7% |
| Cycling / Mountain bike                | 8.5%        | 4.2%  |
| Practice other sports                  | 8.4%        | 5.9%  |
| Running                                | 7.5%        | 7.6%  |
| Golf                                   | 7.1%        | 2.3%  |
| Other Nature Activities                | 7.0%        | 9.5%  |
| Sea excursions / whale watching        | 6.7%        | 13.5% |
| Theme parks                            | 5.9%        | 12.2% |
| Nightlife / concerts / shows           | 5.6%        | 12.3% |
| Astronomical observation               | 2.9%        | 4.2%  |
| Scuba Diving                           | 2.6%        | 4.2%  |
| Organized excursions                   | 1.2%        | 16.0% |
| Surf                                   | 0.9%        | 4.8%  |
| Windsurf / Kitesurf                    | 0.2%        | 1.5%  |
|                                        |             |       |