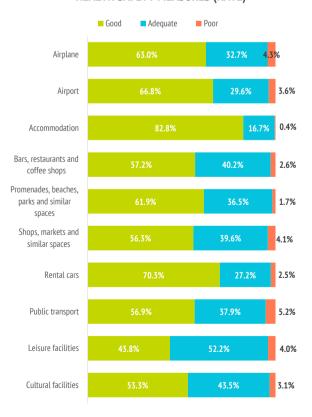

#### Health safety

| Planning the trip: Importance | Silver Plus | Total general |
|-------------------------------|-------------|---------------|
| Average rating (scale 0-10)   | 8.60        | 7.99          |
|                               |             |               |
| During the stay: Rate         | Silver Plus | Total general |
| Average rating (scale 0-10)   | 8.56        | 8.42          |