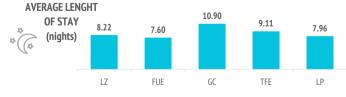

#### % TOURISTS WHO BOOK HOLIDAY PACKAGE

LZ

FUE

GC

TFE

LP

| Expenditure per tourist (€)          | 1,311 | 1,162 | 1,485 | 1,308 | 1,081 |
|--------------------------------------|-------|-------|-------|-------|-------|
| - book holiday package               | 1,341 | 1,160 | 1,450 | 1,336 | 1,086 |
| - holiday package                    | 1,092 | 1,009 | 1,165 | 1,109 | 925   |
| - others                             | 250   | 151   | 285   | 227   | 162   |
| - do not book holiday package        | 826   | 1,465 | 1,587 | 1,254 | 1,027 |
| - flight                             | 372   | 151   | 503   | 405   | 318   |
| - accommodation                      | 107   | 805   | 575   | 424   | 416   |
| - others                             | 348   | 509   | 509   | 425   | 292   |
| Average lenght of stay               | 8.22  | 7.60  | 10.90 | 9.11  | 7.96  |
| - book holiday package               | 8.09  | 7.58  | 9.09  | 8.33  | 7.95  |
| - do not book holiday package        | 10.26 | 10.00 | 16.12 | 10.64 | 8.06  |
| Average daily expenditure (€)        | 171.2 | 155.2 | 160.4 | 157.2 | 140.9 |
| - book holiday package               | 176.0 | 155.2 | 172.3 | 168.2 | 141.2 |
| - do not book holiday package        | 96.1  | 146.5 | 126.3 | 135.6 | 138.2 |
| Total turnover (> 15 years old) (€m) | 32    | 49    | 448   | 150   | 10    |
| - book holiday package               | 31    | 48    | 324   | 102   | 9     |
| - do not book holiday package        | 1     | 0     | 124   | 48    | 1     |

#### **EXPENDITURE PER TOURIST (€)**

 $Source: Encuesta\ sobre\ el\ Gasto\ Tur\'istico\ (ISTAC).\ \ The\ results\ are\ not\ comparable\ with\ previous\ years'\ reports.$ 