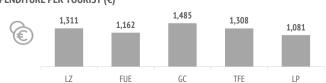

#### % TOURISTS WHO BOOK HOLIDAY PACKAGE

LZ

FUE

GC

TFE

LP

| Expenditure per tourist (€)          | 1,311 | 1,162 | 1,485 | 1,308 | 1,081 |
|--------------------------------------|-------|-------|-------|-------|-------|
| - book holiday package               | 1,341 | 1,160 | 1,450 | 1,336 | 1,086 |
| - holiday package                    | 1,092 | 1,009 | 1,165 | 1,109 | 925   |
| - others                             | 250   | 151   | 285   | 227   | 162   |
| - do not book holiday package        | 826   | 1,465 | 1,587 | 1,254 | 1,027 |
| - flight                             | 372   | 151   | 503   | 405   | 318   |
| - accommodation                      | 107   | 805   | 575   | 424   | 416   |
| - others                             | 348   | 509   | 509   | 425   | 292   |
| Average lenght of stay               | 8.22  | 7.60  | 10.90 | 9.11  | 7.96  |
| - book holiday package               | 8.09  | 7.58  | 9.09  | 8.33  | 7.95  |
| - do not book holiday package        | 10.26 | 10.00 | 16.12 | 10.64 | 8.06  |
| Average daily expenditure (€)        | 171.2 | 155.2 | 160.4 | 157.2 | 140.9 |
| - book holiday package               | 176.0 | 155.2 | 172.3 | 168.2 | 141.2 |
| - do not book holiday package        | 96.1  | 146.5 | 126.3 | 135.6 | 138.2 |
| Total turnover (> 15 years old) (€m) | 32    | 49    | 448   | 150   | 10    |
| - book holiday package               | 31    | 48    | 324   | 102   | 9     |
| - do not book holiday package        | 1     | 0     | 124   | 48    | 1     |

#### **EXPENDITURE PER TOURIST (€)**

 $Source: Encuesta\ sobre\ el\ Gasto\ Tur\'istico\ (ISTAC).\ \ The\ results\ are\ not\ comparable\ with\ previous\ years'\ reports.$ 