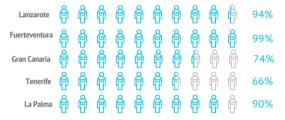

#### How many are they and how much do they spend?

| LZ     | FUE                               | GC                                                       | TFE                                                                                  | LP                                                                                                              |
|--------|-----------------------------------|----------------------------------------------------------|--------------------------------------------------------------------------------------|-----------------------------------------------------------------------------------------------------------------|
|        |                                   |                                                          |                                                                                      |                                                                                                                 |
| n.d.   | n.d.                              | n.d.                                                     | n.d.                                                                                 | n.d.                                                                                                            |
| 4,574  | 41,887                            | 301,652                                                  | 114,518                                                                              | 9,579                                                                                                           |
| 23,119 | 41,589                            | 223,771                                                  | 76,056                                                                               | 8,655                                                                                                           |
| 1,455  | 298                               | 77,881                                                   | 38,463                                                                               | 924                                                                                                             |
| 94.1%  | 99.3%                             | 74.2%                                                    | 66.4%                                                                                | 90.4%                                                                                                           |
|        | n.d.<br>24,574<br>23,119<br>1,455 | n.d. n.d.<br>24,574 41,887<br>13,119 41,589<br>1,455 298 | n.d. n.d. n.d.<br>44,574 41,887 301,652<br>13,119 41,589 223,771<br>1,455 298 77,881 | n.d. n.d. n.d. n.d.<br>44,574 41,887 301,652 114,518<br>43,119 41,589 223,771 76,056<br>1,455 298 77,881 38,463 |

# TOURISTS

301,652

TFE LP 114,518 9,579