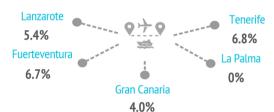

#### How many islands do they visit during their trip?

|                       | LZ    | FUE   | GC    | TFE   | LP     |
|-----------------------|-------|-------|-------|-------|--------|
| One island            | 94.6% | 93.3% | 96.0% | 93.2% | 100.0% |
| Two islands           | 5.4%  | 6.7%  | 3.7%  | 5.9%  | 0.0%   |
| Three or more islands | 0.0%  | 0.0%  | 0.3%  | 0.9%  | 0.0%   |

#### % TOURISTS VISITNG MORE THAN ONE ISLAND

FUE

GC

TFE

7.9%

38.0%

37.8% 31.1%