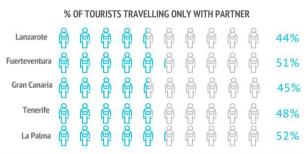

| Who do they come with? |  |
|------------------------|--|
|                        |  |

|                                             | LZ    | FUE   | GC    | TFE   | LP    |
|---------------------------------------------|-------|-------|-------|-------|-------|
| Unaccompanied                               | 1.1%  | 2.3%  | 6.5%  | 6.5%  | 6.2%  |
| Only with partner                           | 44.3% | 51.5% | 45.4% | 48.3% | 51.8% |
| Only with children (< 13 years old)         | 10.6% | 4.9%  | 6.7%  | 7.0%  | 2.2%  |
| Partner + children (< 13 years old)         | 9.0%  | 7.1%  | 9.6%  | 4.5%  | 7.5%  |
| Other relatives                             | 7.8%  | 6.2%  | 6.3%  | 5.9%  | 5.4%  |
| Friends                                     | 4.2%  | 3.7%  | 5.0%  | 4.1%  | 0.0%  |
| Work colleagues                             | 0.0%  | 0.0%  | 0.1%  | 0.2%  | 0.0%  |
| Organized trip                              | 0.0%  | 0.0%  | 0.0%  | 0.0%  | 2.4%  |
| Other combinations (1)                      | 22.9% | 24.4% | 20.4% | 23.5% | 24.5% |
| (1) Different situations have been isolated |       |       |       |       |       |
| Tourists with children                      | 26.6% | 17.0% | 24.4% | 18.6% | 17.0% |
| - Between 0 and 2 years old                 | 2.1%  | 0.0%  | 1.8%  | 0.8%  | 0.0%  |
| - Between 3 and 12 years old                | 22.9% | 15.7% | 20.0% | 16.1% | 13.9% |
| - Between 0 -2 and 3-12 years               | 1.6%  | 1.3%  | 2.7%  | 1.6%  | 3.1%  |
| Tourists without children                   | 73.4% | 83.0% | 75.6% | 81.4% | 83.0% |
| Group composition:                          |       |       | •     |       |       |
| - 1 person                                  | 3.4%  | 6.2%  | 8.7%  | 13.0% | 10.8% |
| - 2 people                                  | 53.0% | 56.7% | 52.7% | 55.1% | 53.1% |
| - 3 people                                  | 13.0% | 15.2% | 9.6%  | 9.5%  | 11.7% |
| - 4 or 5 people                             | 27.5% | 17.8% | 22.4% | 17.3% | 18.9% |
| - 6 or more people                          | 3.1%  | 4.0%  | 6.7%  | 5.1%  | 5.5%  |
| Average group size:                         | 2.90  | 2.75  | 2.85  | 2.67  | 2.89  |
|                                             |       |       |       |       |       |