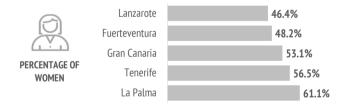

|                                      | LZ    | FUE   | GC    | TFE   | LP    |
|--------------------------------------|-------|-------|-------|-------|-------|
| Gender                               |       |       |       |       |       |
| Men                                  | 53.6% | 51.8% | 46.9% | 43.5% | 38.9% |
| Women                                | 46.4% | 48.2% | 53.1% | 56.5% | 61.1% |
| Age                                  |       |       |       |       |       |
| Average age (tourist > 15 years old) | 52.8  | 52.6  | 53.5  | 51.2  | 54.2  |
| Standard deviation                   | 13.1  | 13.7  | 15.4  | 14.7  | 12.1  |
| Age range (> 15 years old)           |       |       |       |       |       |
| 16 - 24 years old                    | 0.0%  | 4.8%  | 4.7%  | 4.5%  | 0.0%  |
| 25 - 30 years old                    | 6.1%  | 3.6%  | 3.4%  | 5.2%  | 0.0%  |
| 31 - 45 years old                    | 23.2% | 15.8% | 23.1% | 23.6% | 26.0% |
| 46 - 60 years old                    | 40.7% | 43.4% | 31.3% | 35.7% | 35.2% |
| Over 60 years old                    | 29.9% | 32.5% | 37.5% | 31.0% | 38.7% |
| Occupation                           |       |       |       |       |       |
| Salaried worker                      | 53.6% | 50.0% | 43.1% | 48.8% | 44.8% |
| Self-employed                        | 10.5% | 12.1% | 9.3%  | 6.9%  | 14.4% |
| Unemployed                           | 0.0%  | 1.2%  | 0.3%  | 1.0%  | 1.7%  |
| Business owner                       | 14.0% | 10.8% | 12.6% | 17.0% | 3.0%  |
| Student                              | 2.0%  | 2.5%  | 2.8%  | 4.9%  | 2.4%  |
| Retired                              | 19.9% | 22.2% | 30.8% | 20.6% | 33.6% |
| Unpaid domestic work                 | 0.0%  | 0.0%  | 0.3%  | 0.3%  | 0.0%  |
| Others                               | 0.0%  | 1.2%  | 0.8%  | 0.5%  | 0.0%  |
| Annual household income level        |       |       |       |       |       |
| Less than €25,000                    | 1.3%  | 3.0%  | 8.6%  | 8.4%  | 2.7%  |
| €25,000 - €49,999                    | 18.7% | 29.6% | 39.4% | 35.2% | 46.6% |
| €50,000 - €74,999                    | 52.2% | 40.9% | 32.6% | 36.2% | 33.5% |
| More than €74,999                    | 27.9% | 26.6% | 19.4% | 20.3% | 17.3% |
| Education level                      |       |       |       |       |       |
| No studies                           | 0.0%  | 0.0%  | 1.3%  | 1.6%  | 0.0%  |
| Primary education                    | 0.5%  | 3.0%  | 4.8%  | 5.7%  | 4.2%  |
| Secondary education                  | 29.6% | 33.2% | 39.4% | 34.7% | 29.3% |
| Higher education                     | 69.9% | 63.7% | 54.5% | 58.1% | 66.6% |
|                                      |       |       |       |       |       |