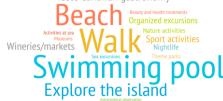

#### TOURISTS BY HOURS A DAY OUT OF THE ACCOMMODATION

■ 0 hours ■ More than 1 hour ■ More than 3 hours ■ More than 7 hours ■ More than 12 hours

| LZ FUE                                           | GC          |       | TFE   | LP    |       |
|--------------------------------------------------|-------------|-------|-------|-------|-------|
| Activities in the Canary Island                  | ls LZ       | FUE   | GC    | TFE   | LP    |
| Walk, wander                                     | 75.9%       | 63.1% | 78.9% | 77.5% | 59.1% |
| Swimming pool, hotel facilities                  | 77.1%       | 70.7% | 74.3% | 69.4% | 68.6% |
| Beach                                            | 68.5%       | 76.6% | 70.3% | 59.1% | 31.3% |
| Explore the island on their ow                   | n 47.1%     | 29.0% | 34.1% | 36.9% | 58.5% |
| Taste Canarian gastronomy                        | 19.2%       | 11.9% | 21.9% | 17.5% | 34.9% |
| Wineries / markets / popular fest                | ivals 22.2% | 14.6% | 19.6% | 11.7% | 13.9% |
| Sport activities                                 | 22.6%       | 39.3% | 12.0% | 11.7% | 24.9% |
| Organized excursions                             | 23.1%       | 10.6% | 10.0% | 19.0% | 26.0% |
| Nightlife / concerts / shows                     | 9.8%        | 0.3%  | 13.3% | 6.5%  | 7.1%  |
| Nature activities                                | 12.9%       | 13.2% | 6.2%  | 13.7% | 36.3% |
| Theme parks                                      | 4.1%        | 3.3%  | 7.1%  | 10.5% | 0.0%  |
| Sea excursions / whale watching                  | 0.0%        | 5.0%  | 5.2%  | 5.8%  | 3.6%  |
| Museums / exhibitions                            | 13.3%       | 1.1%  | 4.4%  | 4.4%  | 14.5% |
| Activities at sea                                | 6.9%        | 5.7%  | 4.5%  | 3.9%  | 1.8%  |
| Beauty and health treatments                     | 2.7%        | 7.4%  | 4.1%  | 3.2%  | 11.2% |
| Astronomical observation * Multi-choise question | 1.6%        | 0.6%  | 0.6%  | 0.9%  | 13.2% |