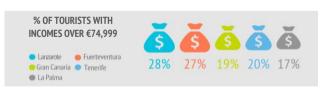

|                                      | LZ    | FUE   | GC    | TFE   | LP    |
|--------------------------------------|-------|-------|-------|-------|-------|
| Gender                               |       |       |       |       |       |
| Men                                  | 53.6% | 51.8% | 46.9% | 43.5% | 38.9% |
| Women                                | 46.4% | 48.2% | 53.1% | 56.5% | 61.1% |
| Age                                  |       |       |       |       |       |
| Average age (tourist > 15 years old) | 52.8  | 52.6  | 53.5  | 51.2  | 54.2  |
| Standard deviation                   | 13.1  | 13.7  | 15.4  | 14.7  | 12.1  |
| Age range (> 15 years old)           |       |       |       |       |       |
| 16 - 24 years old                    | 0.0%  | 4.8%  | 4.7%  | 4.5%  | 0.0%  |
| 25 - 30 years old                    | 6.1%  | 3.6%  | 3.4%  | 5.2%  | 0.0%  |
| 31 - 45 years old                    | 23.2% | 15.8% | 23.1% | 23.6% | 26.0% |
| 46 - 60 years old                    | 40.7% | 43.4% | 31.3% | 35.7% | 35.2% |
| Over 60 years old                    | 29.9% | 32.5% | 37.5% | 31.0% | 38.7% |
| Occupation                           |       |       |       |       |       |
| Salaried worker                      | 53.6% | 50.0% | 43.1% | 48.8% | 44.8% |
| Self-employed                        | 10.5% | 12.1% | 9.3%  | 6.9%  | 14.4% |
| Unemployed                           | 0.0%  | 1.2%  | 0.3%  | 1.0%  | 1.7%  |
| Business owner                       | 14.0% | 10.8% | 12.6% | 17.0% | 3.0%  |
| Student                              | 2.0%  | 2.5%  | 2.8%  | 4.9%  | 2.4%  |
| Retired                              | 19.9% | 22.2% | 30.8% | 20.6% | 33.6% |
| Unpaid domestic work                 | 0.0%  | 0.0%  | 0.3%  | 0.3%  | 0.0%  |
| Others                               | 0.0%  | 1.2%  | 0.8%  | 0.5%  | 0.0%  |
| Annual household income level        |       |       |       |       |       |
| Less than €25,000                    | 1.3%  | 3.0%  | 8.6%  | 8.4%  | 2.7%  |
| €25,000 - €49,999                    | 18.7% | 29.6% | 39.4% | 35.2% | 46.6% |
| €50,000 - €74,999                    | 52.2% | 40.9% | 32.6% | 36.2% | 33.5% |
| More than €74,999                    | 27.9% | 26.6% | 19.4% | 20.3% | 17.3% |
| Education level                      |       |       |       |       |       |
| No studies                           | 0.0%  | 0.0%  | 1.3%  | 1.6%  | 0.0%  |
| Primary education                    | 0.5%  | 3.0%  | 4.8%  | 5.7%  | 4.2%  |
| Secondary education                  | 29.6% | 33.2% | 39.4% | 34.7% | 29.3% |
| Higher education                     | 69.9% | 63.7% | 54.5% | 58.1% | 66.6% |
|                                      |       |       |       |       |       |