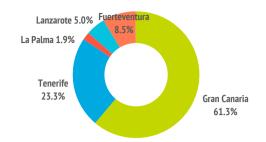

| 12.9%       | 13.2% | 6.2%  | 13.7% | 36.3% |
| Theme parks                                      | 4.1%        | 3.3%  | 7.1%  | 10.5% | 0.0%  |
| Sea excursions / whale watching                  | 0.0%        | 5.0%  | 5.2%  | 5.8%  | 3.6%  |
| Museums / exhibitions                            | 13.3%       | 1.1%  | 4.4%  | 4.4%  | 14.5% |
| Activities at sea                                | 6.9%        | 5.7%  | 4.5%  | 3.9%  | 1.8%  |
| Beauty and health treatments                     | 2.7%        | 7.4%  | 4.1%  | 3.2%  | 11.2% |
| Astronomical observation * Multi-choise question | 1.6%        | 0.6%  | 0.6%  | 0.9%  | 13.2% |

#### **CANARY ISLANDS**

Taste Canarian gastronomy



### TOURIST PROFILE BY ISLAND OF STAY (2018) SWEDEN



#### Which island do they choose?

#### 3.00



#### How many islands do they visit during their trip?



|                       | LZ    | FUE   | GC    | TFE   | LP     |
|-----------------------|-------|-------|-------|-------|--------|
| One island            | 94.6% | 93.3% | 96.0% | 93.2% | 100.0% |
| Two islands           | 5.4%  | 6.7%  | 3.7%  | 5.9%  | 0.0%   |
| Three or more islands | 0.0%  | 0.0%  | 0.3%  | 0.9%  | 0.0%   |

#### % TOURISTS VISITNG MORE THAN ONE ISLAND



FUE

GC

TFE

7.9%

38.0%

37.8% 31.1%

#### Internet usage during their trip

| ** |  |
|----|--|

| Research                             |       |       |       |       |       |
|--------------------------------------|-------|-------|-------|-------|-------|
| - Tourist package                    | 3.1%  | 9.3%  | 7.7%  | 12.2% | 6.1%  |
| - Flights