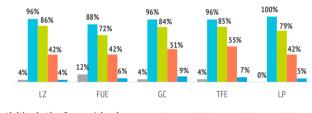

#### % TOURISTS WHO BOOK HOLIDAY PACKAGE

LZ

FUE

GC

TFE

LP

| Expenditure per tourist (€)          | 1,311 | 1,162 | 1,485 | 1,308 | 1,081 |
|--------------------------------------|-------|-------|-------|-------|-------|
| - book holiday package               | 1,341 | 1,160 | 1,450 | 1,336 | 1,086 |
| - holiday package                    | 1,092 | 1,009 | 1,165 | 1,109 | 925   |
| - others                             | 250   | 151   | 285   | 227   | 162   |
| - do not book holiday package        | 826   | 1,465 | 1,587 | 1,254 | 1,027 |
| - flight                             | 372   | 151   | 503   | 405   | 318   |
| - accommodation                      | 107   | 805   | 575   | 424   | 416   |
| - others                             | 348   | 509   | 509   | 425   | 292   |
| Average lenght of stay               | 8.22  | 7.60  | 10.90 | 9.11  | 7.96  |
| - book holiday package               | 8.09  | 7.58  | 9.09  | 8.33  | 7.95  |
| - do not book holiday package        | 10.26 | 10.00 | 16.12 | 10.64 | 8.06  |
| Average daily expenditure (€)        | 171.2 | 155.2 | 160.4 | 157.2 | 140.9 |
| - book holiday package               | 176.0 | 155.2 | 172.3 | 168.2 | 141.2 |
| - do not book holiday package        | 96.1  | 146.5 | 126.3 | 135.6 | 138.2 |
| Total turnover (> 15 years old) (€m) | 32    | 49    | 448   | 150   | 10    |
| - book holiday package               | 31    | 48    | 324   | 102   | 9     |
| - do not book holiday package        | 1     | 0     | 124   | 48    | 1     |