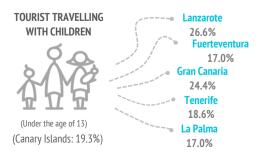

| Who do they come with? |  |
|------------------------|--|
|                        |  |

|                                             | LZ    | FUE   | GC    | TFE   | LP    |
|---------------------------------------------|-------|-------|-------|-------|-------|
| Unaccompanied                               | 1.1%  | 2.3%  | 6.5%  | 6.5%  | 6.2%  |
| Only with partner                           | 44.3% | 51.5% | 45.4% | 48.3% | 51.8% |
| Only with children (< 13 years old)         | 10.6% | 4.9%  | 6.7%  | 7.0%  | 2.2%  |
| Partner + children (< 13 years old)         | 9.0%  | 7.1%  | 9.6%  | 4.5%  | 7.5%  |
| Other relatives                             | 7.8%  | 6.2%  | 6.3%  | 5.9%  | 5.4%  |
| Friends                                     | 4.2%  | 3.7%  | 5.0%  | 4.1%  | 0.0%  |
| Work colleagues                             | 0.0%  | 0.0%  | 0.1%  | 0.2%  | 0.0%  |
| Organized trip                              | 0.0%  | 0.0%  | 0.0%  | 0.0%  | 2.4%  |
| Other combinations (1)                      | 22.9% | 24.4% | 20.4% | 23.5% | 24.5% |
| (1) Different situations have been isolated |       |       |       |       |       |
| Tourists with children                      | 26.6% | 17.0% | 24.4% | 18.6% | 17.0% |
| - Between 0 and 2 years old                 | 2.1%  | 0.0%  | 1.8%  | 0.8%  | 0.0%  |
| - Between 3 and 12 years old                | 22.9% | 15.7% | 20.0% | 16.1% | 13.9% |
| - Between 0 -2 and 3-12 years               | 1.6%  | 1.3%  | 2.7%  | 1.6%  | 3.1%  |
| Tourists without children                   | 73.4% | 83.0% | 75.6% | 81.4% | 83.0% |
| Group composition:                          |       |       | •     |       |       |
| - 1 person                                  | 3.4%  | 6.2%  | 8.7%  | 13.0% | 10.8% |
| - 2 people                                  | 53.0% | 56.7% | 52.7% | 55.1% | 53.1% |
| - 3 people                                  | 13.0% | 15.2% | 9.6%  | 9.5%  | 11.7% |
| - 4 or 5 people                             | 27.5% | 17.8% | 22.4% | 17.3% | 18.9% |
| - 6 or more people                          | 3.1%  | 4.0%  | 6.7%  | 5.1%  | 5.5%  |
| Average group size:                         | 2.90  | 2.75  | 2.85  | 2.67  | 2.89  |
|                                             |       |       |       |       |       |