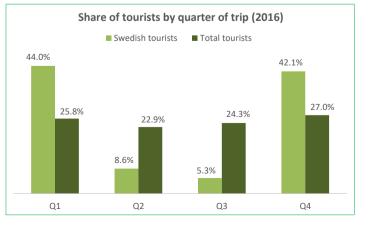

# How many are they and how much do they spend?

|                                             | Q1            | Q2                | Q3     | Q4      | Total   |
|---------------------------------------------|---------------|-------------------|--------|---------|---------|
| Tourist arrivals (> 16 years old)           | 223,664       | 43,623            | 27,140 | 214,101 | 508,527 |
| Average daily expenditure (€)               | 134.74        | 132.32            | 117.85 | 145.32  | 138.09  |
| . in their place of residence               | 104.19        | 96.63             | 87.85  | 109.39  | 104.86  |
| . in the Canary Islands                     | 30.56         | 35.69             | 30.00  | 35.93   | 33.23   |
| Average lenght of stay                      | 11.68         | 8.64              | 9.58   | 8.77    | 10.08   |
| Turnover per tourist (€)                    | 1,379         | 1,072             | 1,056  | 1,185   | 1,254   |
| Total turnover (> 16 years old) (€m)        | 308.4         | 46.8              | 28.6   | 253.7   | 637.5   |
| Swedish turnover: share by quarter          | 48.4%         | 7.3%              | 4.5%   | 39.8%   | 100%    |
| Swedish tourist arrivals: share by quarter  | 44.0%         | 8.6%              | 5.3%   | 42.1%   | 100%    |
| Expenditure in the Canary Islands per touri | st and trip ( | E) <sup>(*)</sup> |        |         |         |
| Accommodation <sup>(**)</sup> :             | 34.36         | 33.72             | 19.38  | 26.09   | 30.02   |
| - Accommodation                             | 31.55         | 33.36             | 19.27  | 21.60   | 26.86   |
| - Additional accommodation expenses         | 2.81          | 0.35              | 0.11   | 4.48    | 3.16    |
| Transport:                                  | 26.58         | 8.00              | 21.77  | 21.84   | 22.73   |
| - Public transport                          | 10.77         | 4.56              | 9.57   | 5.31    | 7.88    |
| - Taxi                                      | 4.97          | 2.50              | 6.00   | 8.76    | 6.41    |
| - Car rental                                | 10.83         | 0.94              | 6.20   | 7.77    | 8.45    |
| Food and drink:                             | 176.36        | 147.80            | 156.43 | 186.44  | 177.09  |
| - Food purchases at supermarkets            | 64.40         | 74.49             | 59.80  | 86.71   | 74.41   |
| - Restaurants                               | 111.96        | 73.31             | 96.62  | 99.73   | 102.68  |
| Souvenirs:                                  | 40.11         | 55.38             | 63.71  | 36.37   | 41.10   |
| Leisure:                                    | 24.94         | 25.19             | 16.10  | 22.51   | 23.47   |
| - Organized excursions                      | 6.57          | 8.45              | 5.62   | 10.94   | 8.52    |
| - Leisure, amusement                        | 2.32          | 0.89              | 7.07   | 1.78    | 2.22    |
| - Trip to other islands                     | 0.29          | 0.00              | 0.00   | 1.11    | 0.59    |
| - Sporting activities                       | 5.13          | 4.22              | 2.94   | 4.24    | 4.56    |
| - Cultural activities                       | 5.40          | 0.83              | 0.33   | 0.65    | 2.74    |
| - Discos and disco-pubs                     | 5.23          | 10.81             | 0.13   | 3.80    | 4.83    |
| Others:                                     | 12.50         | 12.30             | 21.20  | 9.73    | 11.78   |
| - Wellness                                  | 0.59          | 0.91              | 0.13   | 2.21    | 1.28    |
| - Medical expenses                          | 2.39          | 0.00              | 0.26   | 3.01    | 2.33    |
| - Other expenses                            | 9.51          | 11.39             | 20.80  | 4.51    | 8.17    |