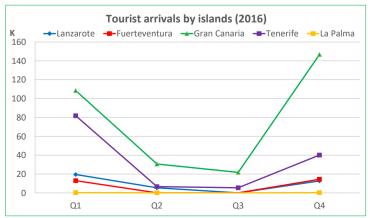

# Which island do they choose?

| Tourists (> 16 years old) | Q1      | Q2     | Q3     | Q4      | Total   |
|---------------------------|---------|--------|--------|---------|---------|
| - Lanzarote               | 19,490  | 5,433  | 0      | 12,640  | 37,564  |
| - Fuerteventura           | 12,937  | 0      | 0      | 14,417  | 27,354  |
| - Gran Canaria            | 108,481 | 30,651 | 21,731 | 146,729 | 307,592 |
| - Tenerife                | 81,824  | 6,607  | 5,409  | 40,068  | 133,909 |
| - La Palma                | 274     | 162    | 0      | 246     | 682     |