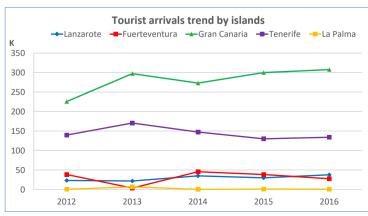

#### Which island do they choose?

| Tourists (> 16 years old) | 2012    | 2013    | 2014    | 2015    | 2016    |  |
|---------------------------|---------|---------|---------|---------|---------|--|
| - Lanzarote               | 23,138  | 21,598  | 34,850  | 29,790  | 37,564  |  |
| - Fuerteventura           | 38,231  | 3,515   | 45,374  | 38,352  | 27,354  |  |
| - Gran Canaria            | 225,626 | 297,199 | 272,913 | 300,002 | 307,592 |  |
| - Tenerife                | 139,573 | 170,404 | 147,313 | 129,956 | 133,909 |  |
| - La Palma                | 527     | 6,511   | 245     | 886     | 682     |  |

|                 |       |       |       | •••   |       |
|-----------------|-------|-------|-------|-------|-------|
| Share (%)       | 2012  | 2013  | 2014  | 2015  | 2016  |
| - Lanzarote     | 5.4%  | 4.3%  | 7.0%  | 6.0%  | 7.4%  |
| - Fuerteventura | 9.0%  | 0.7%  | 9.1%  | 7.7%  | 5.4%  |
| - Gran Canaria  | 52.8% | 59.5% | 54.5% | 60.1% | 60.7% |
| - Tenerife      | 32.7% | 34.1% | 29.4% | 26.0% | 26.4% |
| - La Palma      | 0.1%  | 1.3%  | 0.0%  | 0.2%  | 0.1%  |