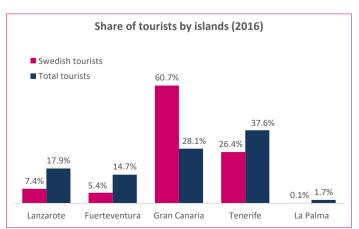

|           |      |      | 4     | _     |      |
|-----------|------|------|-------|-------|------|
| Share (%) | LZ   | FUE  | GC    | TFE   | LP   |
| - 2012    | 5.4% | 9.0% | 52.8% | 32.7% | 0.1% |
| - 2013    | 4.3% | 0.7% | 59.5% | 34.1% | 1.3% |
| - 2014    | 7.0% | 9.1% | 54.5% | 29.4% | 0.0% |
| - 2015    | 6.0% | 7.7% | 60.1% | 26.0% | 0.2% |
| - 2016    | 7.4% | 5.4% | 60.7% | 26.4% | 0.1% |