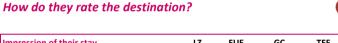

<sup>\*</sup> Multi-choise question (different situations have been isolated)

| Impression of their stay       | LZ    | FUE   | GC    | TFE   | LP |
|--------------------------------|-------|-------|-------|-------|----|
| Good or very good (% tourists) | 85.9% | 97.0% | 93.3% | 94.2% |    |
| Average rating (scale 1-10)    | 8.62  | 8.98  | 8.90  | 8.96  |    |