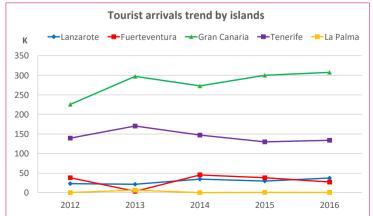

### Which island do they choose?

| Tourist (> 16 years old) | LZ     | FUE    | GC      | TFE     | LP    |
|--------------------------|--------|--------|---------|---------|-------|
| - 2012                   | 23,138 | 38,231 | 225,626 | 139,573 | 527   |
| - 2013                   | 21,598 | 3,515  | 297,199 | 170,404 | 6,511 |
| - 2014                   | 34,850 | 45,374 | 272,913 | 147,313 | 245   |
| - 2015                   | 29,790 | 38,352 | 300,002 | 129,956 | 886   |
| - 2016                   | 37,564 | 27,354 | 307,592 | 133,909 | 682   |

|           |      |      | 4     | _     |      |
|-----------|------|------|-------|-------|------|
| Share (%) | LZ   | FUE  | GC    | TFE   | LP   |
| - 2012    | 5.4% | 9.0% | 52.8% | 32.7% | 0.1% |
| - 2013    | 4.3% | 0.7% | 59.5% | 34.1% | 1.3% |
| - 2014    | 7.0% | 9.1% | 54.5% | 29.4% | 0.0% |
| - 2015    | 6.0% | 7.7% | 60.1% | 26.0% | 0.2% |
| - 2016    | 7.4% | 5.4% | 60.7% | 26.4% | 0.1% |