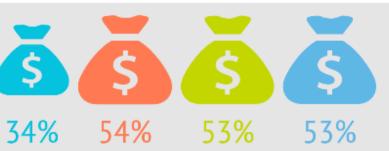

How many are they and how much do they spend?

**.**€

|                                                         | LZ     | FUE    | GC     | TFE    | LP    |
|---------------------------------------------------------|--------|--------|--------|--------|-------|
| TOURISTS                                                |        |        |        |        |       |
| Tourist arrivals (FRONTUR)                              | n.d.   | n.d.   | n.d.   | n.d.   | n.d.  |
| Tourist arrivals > 15 years old (EGT)                   | 38,623 | 31,318 | 83,826 | 67,059 | 8,219 |
| <ul> <li>book holiday package</li> </ul>                | 17,711 | 20,777 | 45,630 | 24,710 |       |
| <ul> <li>do not book holiday package</li> </ul>         | 20,912 | 10,541 | 38,196 | 42,349 |       |
| <ul> <li>% tourists who book holiday package</li> </ul> | 45.9%  | 66.3%  | 54.4%  | 36.8%  |       |

#### % TOURISTS WHO BOOK HOLIDAY PACKAGE

| Lanzarote     | Å | ê | ê | ê | ê | Å | Å | Å                                                                                                               | Å                 | ê                                                                                                               | 46%  |
|---------------|---|---|---|---|---|---|---|-----------------------------------------------------------------------------------------------------------------|-------------------|-----------------------------------------------------------------------------------------------------------------|------|
| Fuerteventura |   |   |   |   |   |   |   | the second se | the second second | the second se |      |
| Gran Canaria  | ê | ê | ê | ê | Å | Ê | ê | Å                                                                                                               | ê                 | Å                                                                                                               | 54%  |
| Towarita      | 8 | 8 | 8 | 8 | 8 | 8 | 8 | 8                                                                                                               | 8                 | 8                                                                                                               | 770/ |