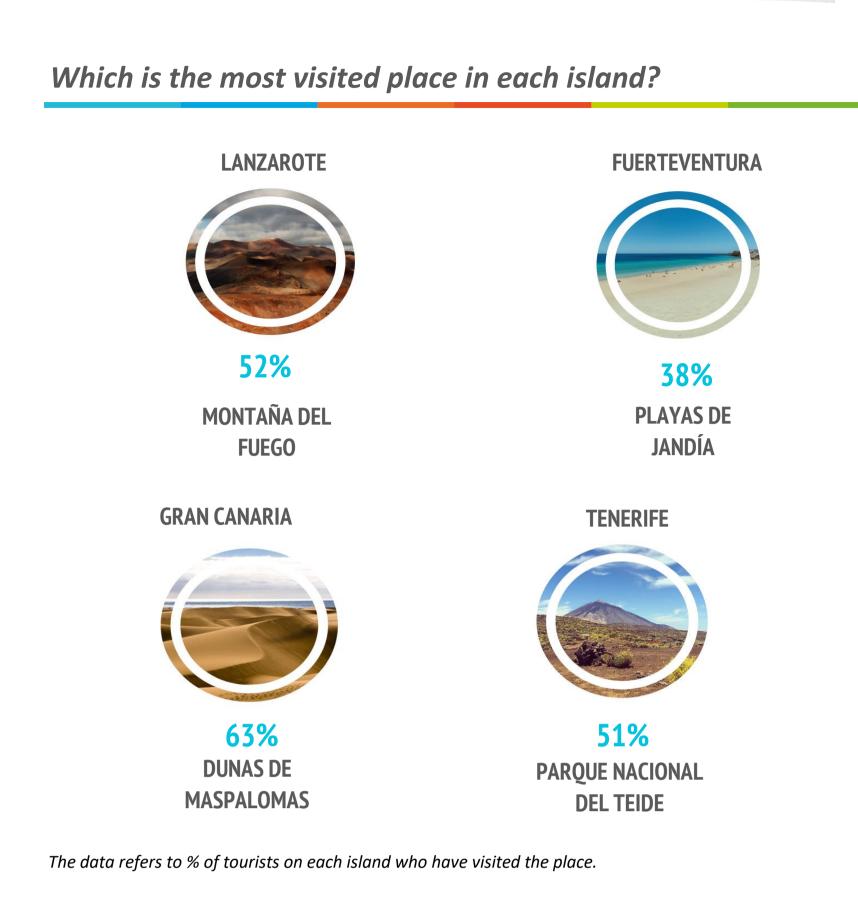

| Activities in the Canary Islands                 | LZ    | FUE   | GC    | TFE   | LP |
|--------------------------------------------------|-------|-------|-------|-------|----|
| Beach                                            | 72.1% | 76.9% | 76.3% | 62.2% |    |
| Walk, wander                                     | 57.7% | 42.5% | 46.5% | 57.5% |    |
| Explore the island on their own                  | 62.4% | 40.9% | 38.2% | 53.4% |    |
| Swimming pool, hotel facilities                  | 49.1% | 47.5% | 52.9% | 46.2% |    |
| Taste Canarian gastronomy                        | 30.9% | 17.1% | 23.5% | 30.7% |    |
| Sport activities                                 | 20.0% | 21.7% | 19.2% | 28.2% |    |
| Organized excursions                             | 19.7% | 14.4% | 8.8%  | 21.2% |    |
| Theme parks                                      | 11.2% | 9.5%  | 10.6% | 28.9% |    |
| Nightlife / concerts / shows                     | 3.2%  | 7.2%  | 20.7% | 21.8% |    |
| Activities at sea                                | 16.0% | 17.8% | 14.2% | 12.4% |    |
| Nature activities                                | 10.6% | 11.7% | 12.4% | 17.0% |    |
| Museums / exhibitions                            | 30.4% | 2.8%  | 8.3%  | 9.8%  |    |
| Sea excursions / whale watching                  | 4.8%  | 7.9%  | 10.9% | 15.9% |    |
| Wineries / markets / popular festiva             | 23.5% | 6.5%  | 8.5%  | 10.1% |    |
| Beauty and health treatments                     | 3.4%  | 5.2%  | 7.6%  | 9.8%  |    |
| Astronomical observation * Multi-choise question | 1.6%  | 4.2%  | 2.1%  | 7.0%  |    |