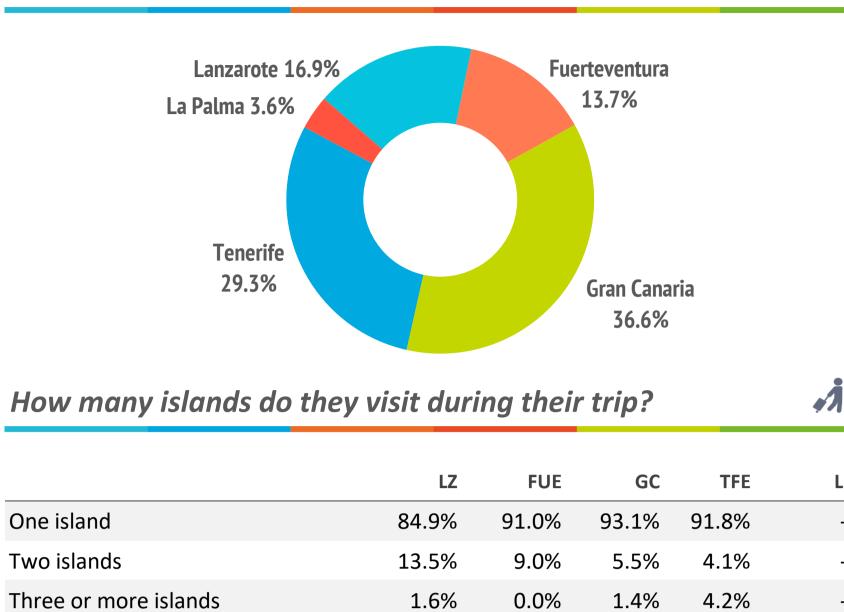

.8%  |    |
| Sea excursions / whale watching                  | 4.8%  | 7.9%  | 10.9% | 15.9% |    |
| Wineries / markets / popular festiva             | 23.5% | 6.5%  | 8.5%  | 10.1% |    |
| Beauty and health treatments                     | 3.4%  | 5.2%  | 7.6%  | 9.8%  |    |
| Astronomical observation * Multi-choise question | 1.6%  | 4.2%  | 2.1%  | 7.0%  |    |

**CANARY ISLANDS** 

| Bed and Breakfast | 32.7% | 8.4%  | 22.8% | 32.7% |  |
|-------------------|-------|-------|-------|-------|--|
| Half board        | 25.3% | 27.2% | 32.5% | 22.6% |  |
| Full board        | 0.0%  | 8.2%  | 3.3%  | 2.4%  |  |
| All inclusive     | 21.5% | 39.6% | 18.0% | 17.1% |  |



Swimming pool Sea excursions Museums Walk Organized excursions

Organized excursions



Which island do they choose?









How do they rate the Canary Islands?

9.0%

8.2%

2.00

LP

--

--

#### Internet usage during their trip

|                   | LZ    | FUE   | GC    | TFE   | LP |
|-------------------|-------|-------|-------|-------|----|
| Research          |       |       |       |       |    |
| - Tourist package | 12.7% | 16.1% | 8.2%  | 11.0% |    |
| - Flights         | 13.9% | 9.1%  | 8.6%  | 10.1% |    |
| - Accommodation   | 20.2% | 12.1% | 11.6% | 10.6% |    |
| - Transport       | 21.6% | 6.6%  | 17.0% | 18.5% |    |
| - Restaurants     | 27.7% | 25.6% | 20.5% | 31.0% |    |
| - Excursions      | 18.5% | 22.9% | 30.8% | 35.3% |    |
| - Activities      | 30.0% | 25.7% | 30.5% | 42.6% |    |
| Book or purchase  |       |       |       |       |    |
| - Tourist package | 29.1% | 42.9%