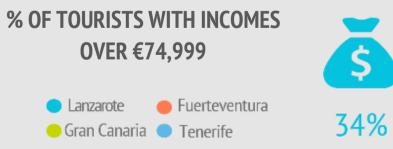

| Who are they?                        |       |       |       |       |   |
|--------------------------------------|-------|-------|-------|-------|---|
|                                      | LZ    | FUE   | GC    | TFE   | L |
| Gender                               |       |       |       |       |   |
| Men                                  | 48.8% | 53.3% | 55.4% | 50.7% |   |
| Women                                | 51.2% | 46.7% | 44.6% | 49.3% |   |
| Age                                  |       |       |       |       |   |
| Average age (tourist > 15 years old) | 44.6  | 46.1  | 45.3  | 42.9  |   |
| Standard deviation                   | 15.9  | 14.2  | 15.3  | 14.9  |   |
| Age range (> 15 years old)           |       |       |       |       |   |
| 16 - 24 years old                    | 5.8%  | 6.6%  | 11.0% | 13.0% |   |
| 25 - 30 years old                    | 16.0% | 11.0% | 8.6%  | 14.4% |   |
| 31 - 45 years old                    | 32.7% | 29.0% | 31.2% | 29.9% |   |
| 46 - 60 years old                    | 24.1% | 38.7% | 31.7% | 29.1% |   |
| Over 60 years old                    | 21.5% | 14.7% | 17.5% | 13.6% |   |
| <b>Occupation</b>                    |       |       |       |       |   |
| Salaried worker                      | 58.6% | 65.2% | 54.4% | 60.7% |   |
| Self-employed                        | 8.4%  | 4.1%  | 10.7% | 6.7%  |   |
| Unemployed                           | 0.0%  | 0.0%  | 0.0%  | 0.4%  |   |
| Business owner                       | 14.5% | 15.0% | 20.6% | 14.7% |   |
| Student                              | 0.9%  | 4.4%  | 3.6%  | 4.1%  |   |
| Retired                              | 15.9% | 8.3%  | 10.0% | 9.0%  |   |
| Unpaid domestic work                 | 1.8%  | 1.9%  | 0.4%  | 1.6%  |   |
| Others                               | 0.0%  | 1.0%  | 0.3%  | 2.8%  |   |
| Annual household income level        |       |       |       |       |   |
| Less than €25,000                    | 9.0%  | 9.2%  | 7.6%  | 12.3% |   |
| €25,000 - €49,999                    | 17.2% | 14.0% | 14.5% | 11.7% |   |
| €50,000 - €74,999                    | 39.6% | 22.9% | 25.2% | 23.5% |   |
| More than €74,999                    | 34.2% | 54.0% | 52.6% | 52.5% |   |
| Education level                      |       |       |       |       |   |
| No studies                           | 0.0%  | 0.0%  | 0.0%  | 1.1%  |   |
| Primary education                    | 6.8%  | 8.5%  | 10.3% | 7.2%  |   |
| Secondary education                  | 9.3%  | 19.1% | 27.2% | 23.3% |   |
| Higher education                     | 83.9% | 72.3% | 62.5% | 68.4% |   |
|                                      |       |       |       |       |   |