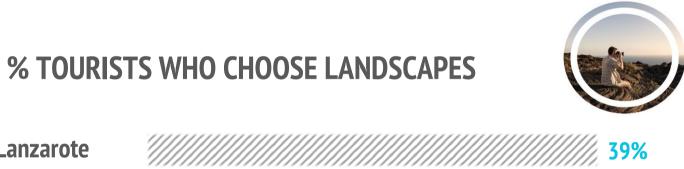

| Importance of each factor in the destination choice |       |       |       |       |    |  |
|-----------------------------------------------------|-------|-------|-------|-------|----|--|
|                                                     | LZ    | FUE   | GC    | TFE   | LP |  |
| Climate                                             | 74.9% | 80.3% | 77.2% | 75.5% |    |  |
| Sea                                                 | 45.3% | 72.9% | 55.6% | 48.0% |    |  |
| Safety                                              | 60.2% | 49.1% | 46.2% | 42.1% |    |  |
| Tranquility                                         | 48.9% | 56.0% | 41.6% | 37.0% |    |  |
| Beaches                                             | 29.9% | 64.6% | 48.2% | 33.2% |    |  |
| Accommodation supply                                | 38.3% | 39.2% | 42.4% | 32.1% |    |  |
| European belonging                                  | 38.7% | 35.4% | 41.0% | 30.7% |    |  |
| Effortless trip                                     | 31.7% | 42.0% | 40.1% | 28.6% |    |  |
| Landscapes                                          | 39.3% | 32.6% | 22.3% | 39.9% |    |  |
| Gastronomy                                          | 36.7% | 37.2% | 35.5% | 28.1% |    |  |
| Environment                                         | 32.4% | 22.3% | 22.0% | 32.6% |    |  |
| Price                                               | 23.0% | 26.0% | 28.6% | 20.9% |    |  |
| Authenticity                                        | 28.6% | 19.9% | 19.7% | 16.9% |    |  |
| Fun possibilities                                   | 16.0% | 12.6% | 14.1% | 21.0% |    |  |
| Hiking trail network                                | 11.7% | 4.8%  | 4.5%  | 15.6% |    |  |
| Exoticism                                           | 10.1% | 7.7%  | 8.1%  | 10.0% |    |  |
| Shopping                                            | 5.8%  | 7.0%  | 9.4%  | 3.9%  |    |  |
| Nightlife                                           | 4.5%  | 6.2%  | 7.7%  | 7.6%  |    |  |
| Historical heritage                                 | 9.9%  | 1.6%  | 4.7%  | 6.1%  |    |  |
| Culture                                             | 9.5%  | 1.3%  | 4.6%  | 4.9%  |    |  |

Each aspect is rated individually ("Not important", "Somewhat", "Quite", "Very important") % of tourists who indicate that the factor is "very important" in their choice.

1

| Lanzarote     | <i>/////////////////////////////////////</i> |
|---------------|----------------------------------------------|
| Fuerteventura | 33%                                          |
| Gran Canaria  | <i>````</i>                                  |
| Tenerife      | ·/////////////////////////////////////       |