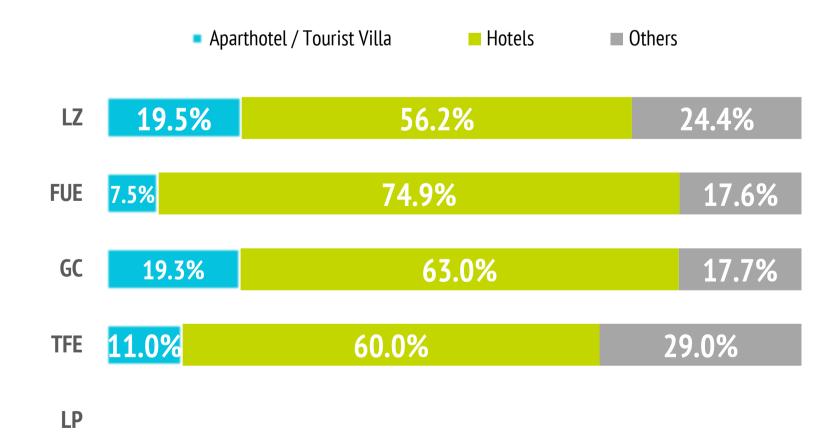

| Where do they stay?                     |       |       |       |       | Ħ  |
|-----------------------------------------|-------|-------|-------|-------|----|
|                                         | LZ    | FUE   | GC    | TFE   | LP |
| 1-2-3* Hotel                            | 5.9%  | 7.5%  | 16.0% | 4.2%  |    |
| 4* Hotel                                | 34.3% | 51.0% | 29.0% | 33.1% |    |
| 5* Hotel / 5* Luxury Hotel              | 15.9% | 16.5% | 18.1% | 22.7% |    |
| Aparthotel / Tourist Villa              | 19.5% | 7.5%  | 19.3% | 11.0% |    |
| House/room rented in a private dwelling | 2.4%  | 5.4%  | 5.4%  | 12.0% |    |
| Private accommodation (1)               | 5.4%  | 5.4%  | 5.0%  | 11.7% |    |
| Others (Cottage, cruise, camping,)      | 16.6% | 6.7%  | 7.3%  | 5.3%  |    |