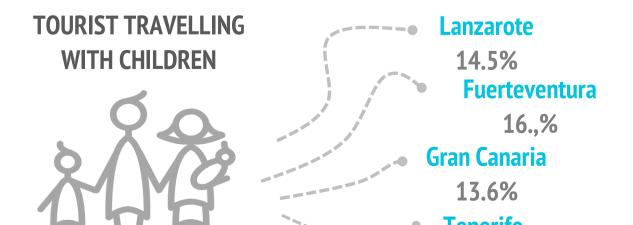

|                                             | LZ    | FUE   | GC    | TFE   | LP |
|---------------------------------------------|-------|-------|-------|-------|----|
| Unaccompanied                               | 11.5% | 13.8% | 16.6% | 19.6% |    |
| Only with partner                           | 52.6% | 48.5% | 43.9% | 36.1% |    |
| Only with children (< 13 years old)         | 4.6%  | 4.4%  | 7.6%  | 6.0%  |    |
| Partner + children (< 13 years old)         | 6.2%  | 9.1%  | 2.7%  | 6.0%  |    |
| Other relatives                             | 7.0%  | 4.4%  | 6.6%  | 7.1%  |    |
| Friends                                     | 6.5%  | 9.2%  | 8.6%  | 8.9%  |    |
| Work colleagues                             | 0.0%  | 0.6%  | 1.0%  | 0.7%  |    |
| Organized trip                              | 0.0%  | 0.0%  | 0.5%  | 0.0%  |    |
| Other combinations <sup>(1)</sup>           | 11.6% | 9.9%  | 12.5% | 15.6% |    |
| (1) Different situations have been isolated |       |       |       |       |    |
| Tourists with children                      | 14.5% | 16.0% | 13.6% | 15.9% |    |
| - Between 0 and 2 years old                 | 4.0%  | 0.0%  | 0.0%  | 3.1%  |    |
| - Between 3 and 12 years old                | 10.5% | 15.4% | 12.5% | 12.8% |    |
| - Between 0 -2 and 3-12 years (             | 0.0%  | 0.6%  | 1.0%  | 0.0%  |    |
| Tourists without children                   | 85.5% | 84.0% | 86.4% | 84.1% |    |
| Group composition:                          |       |       |       |       |    |
| - 1 person                                  | 17.3% | 18.3% | 19.8% | 22.8% |    |
| - 2 people                                  | 61.7% | 53.5% | 53.3% | 49.7% |    |
| - 3 people                                  | 6.6%  | 10.8% | 14.1% | 9.6%  |    |
| - 4 or 5 people                             | 14.4% | 15.9% | 11.4% | 16.7% |    |
| - 6 or more people                          | 0.0%  | 1.4%  | 1.4%  | 1.3%  |    |
| Average group size:                         | 2.24  | 2.39  | 2.28  | 2.28  |    |
|                                             |       |       |       |       |    |