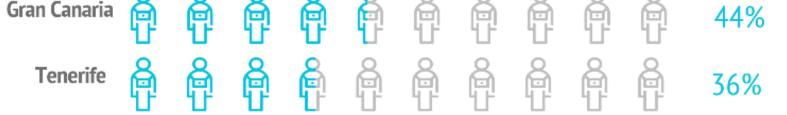

|                                             | LZ    | FUE   | GC    | TFE   | LP |
|---------------------------------------------|-------|-------|-------|-------|----|
| Unaccompanied                               | 11.5% | 13.8% | 16.6% | 19.6% |    |
| Only with partner                           | 52.6% | 48.5% | 43.9% | 36.1% |    |
| Only with children (< 13 years old)         | 4.6%  | 4.4%  | 7.6%  | 6.0%  |    |
| Partner + children (< 13 years old)         | 6.2%  | 9.1%  | 2.7%  | 6.0%  |    |
| Other relatives                             | 7.0%  | 4.4%  | 6.6%  | 7.1%  |    |
| Friends                                     | 6.5%  | 9.2%  | 8.6%  | 8.9%  |    |
| Work colleagues                             | 0.0%  | 0.6%  | 1.0%  | 0.7%  |    |
| Organized trip                              | 0.0%  | 0.0%  | 0.5%  | 0.0%  |    |
| Other combinations <sup>(1)</sup>           | 11.6% | 9.9%  | 12.5% | 15.6% |    |
| (1) Different situations have been isolated |       |       |       |       |    |
| Tourists with children                      | 14.5% | 16.0% | 13.6% | 15.9% |    |
| - Between 0 and 2 years old                 | 4.0%  | 0.0%  | 0.0%  | 3.1%  |    |
| - Between 3 and 12 years old                | 10.5% | 15.4% | 12.5% | 12.8% |    |
| - Between 0 -2 and 3-12 years (             | 0.0%  | 0.6%  | 1.0%  | 0.0%  |    |
| Tourists without children                   | 85.5% | 84.0% | 86.4% | 84.1% |    |
| Group composition:                          |       |       |       |       |    |
| - 1 person                                  | 17.3% | 18.3% | 19.8% | 22.8% |    |
| - 2 people                                  | 61.7% | 53.5% | 53.3% | 49.7% |    |
| - 3 people                                  | 6.6%  | 10.8% | 14.1% | 9.6%  |    |
| - 4 or 5 people                             | 14.4% | 15.9% | 11.4% | 16.7% |    |
| - 6 or more people                          | 0.0%  | 1.4%  | 1.4%  | 1.3%  |    |
| Average group size:                         | 2.24  | 2.39  | 2.28  | 2.28  |    |
|                                             |       |       |       |       |    |

| Fuerteventura |
|---------------|
| Gran Canaria  |
| Tenerife      |

Lanzarote

| 44.6 |
|------|
| 46.1 |
| 45.3 |
| 42.9 |

% OF TOURISTS TRAVELLING ONLY WITH PARTNER

| Lanzarote     | Å | Å | Å | Å | Å | ê | Å | Å | Å | ê | 53% |
|---------------|---|---|---|---|---|---|---|---|---|---|-----|
| Fuerteventura | Å | ê | Å | Å | Å | â | Å | Å | Å | ê | 49% |
| Curry Coursia | 2 | Q | Q | 2 | 2 | 2 | 2 | 2 | Q | 2 |     |