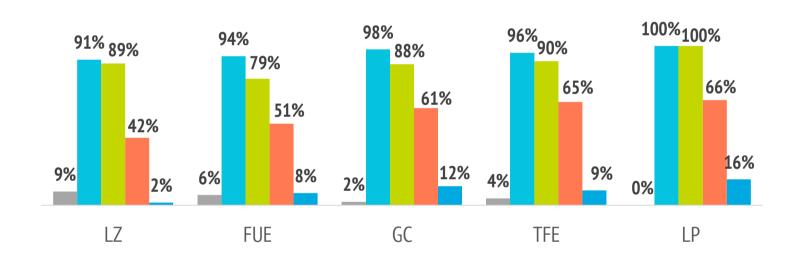

| LZ      | FUE                                                              | GC                                                                                                                                                             | TFE                                                                              | LP                                                                                                           |
|---------|------------------------------------------------------------------|----------------------------------------------------------------------------------------------------------------------------------------------------------------|----------------------------------------------------------------------------------|--------------------------------------------------------------------------------------------------------------|
| 8.88    | 8.59                                                             | 8.59                                                                                                                                                           | 8.47                                                                             |                                                                                                              |
|         |                                                                  |                                                                                                                                                                |                                                                                  |                                                                                                              |
| LZ      | FUE                                                              | GC                                                                                                                                                             | TFE                                                                              | LP                                                                                                           |
| 1.0%    | 7.2%                                                             | 1.1%                                                                                                                                                           | 6.5%                                                                             |                                                                                                              |
| 51.3%   | 59.6%                                                            | 57.9%                                                                                                                                                          | 48.5%                                                                            |                                                                                                              |
| 47.8%   | 33.2%                                                            | 41.0%                                                                                                                                                          | 45.0%                                                                            |                                                                                                              |
|         |                                                                  |                                                                                                                                                                |                                                                                  |                                                                                                              |
| LZ      | FUE                                                              | GC                                                                                                                                                             | TFE                                                                              | LP                                                                                                           |
| 8.81    | 8.05                                                             | 8.31                                                                                                                                                           | 7.99                                                                             |                                                                                                              |
| 9.06    | 8.34                                                             | 8.64                                                                                                                                                           | 8.42                                                                             |                                                                                                              |
|         |                                                                  |                                                                                                                                                                |                                                                                  |                                                                                                              |
|         |                                                                  |                                                                                                                                                                |                                                                                  |                                                                                                              |
| anary l | Islands                                                          | >                                                                                                                                                              |                                                                                  | •                                                                                                            |
| anary I | Islands                                                          | 0                                                                                                                                                              |                                                                                  | •                                                                                                            |
| anary l | Islands :<br>FUE                                                 | GC                                                                                                                                                             | TFE                                                                              | LP                                                                                                           |
|         |                                                                  |                                                                                                                                                                | TFE<br>44.1%                                                                     | LP                                                                                                           |
| LZ      | FUE                                                              | GC                                                                                                                                                             |                                                                                  | LP<br>                                                                                                       |
|         | 8.88<br><b>LZ</b><br>1.0%<br>51.3%<br>47.8%<br><b>LZ</b><br>8.81 | 8.88       8.59         LZ       FUE         1.0%       7.2%         51.3%       59.6%         47.8%       33.2%         LZ       FUE         8.81       8.055 | 8.888.598.59LZFUEGC1.0%7.2%1.1%51.3%59.6%57.9%47.8%33.2%41.0%LZFUEGC8.818.058.31 | 8.888.598.598.47LZFUEGCTFE1.0%7.2%1.1%6.5%51.3%59.6%57.9%48.5%47.8%33.2%41.0%45.0%LZFUEGCTFE8.818.058.317.99 |