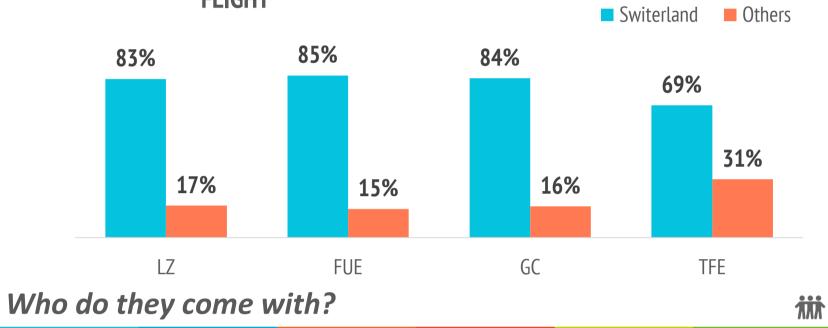

\* Multi-choise question

| Where does the fligh | here does the flight come from? |       |       |       |    |
|----------------------|---------------------------------|-------|-------|-------|----|
|                      | LZ                              | FUE   | GC    | TFE   | LP |
| Switerland           | 83.2%                           | 85.0% | 83.6% | 69.4% |    |
| Spanish Mainland     | 9.0%                            | 6.7%  | 13.5% | 21.5% |    |
| Italy                | 4.1%                            | 4.2%  | 0.3%  | 4.8%  |    |
| Germany              | 2.5%                            | 3.4%  | 0.6%  | 2.8%  |    |
| Portugal             | 0.0%                            | 0.0%  | 1.1%  | 0.8%  |    |
| Austria              | 0.0%                            | 0.0%  | 0.0%  | 0.7%  |    |
| France               | 0.0%                            | 0.0%  | 0.6%  | 0.0%  |    |
| United Kingdom       | 1.1%                            | 0.0%  | 0.0%  | 0.0%  |    |
| Netherlands          | 0.0%                            | 0.0%  | 0.4%  | 0.0%  |    |
| Luxembourg           | 0.0%                            | 0.7%  | 0.0%  | 0.0%  |    |