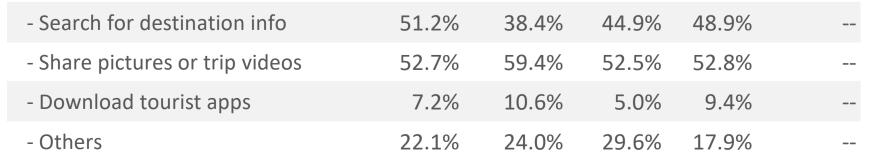

#### Internet usage during their trip

|                   | LZ    | FUE   | GC    | TFE   | LP |
|-------------------|-------|-------|-------|-------|----|
| Research          |       |       |       |       |    |
| - Tourist package | 12.7% | 16.1% | 8.2%  | 11.0% |    |
| - Flights         | 13.9% | 9.1%  | 8.6%  | 10.1% |    |
| - Accommodation   | 20.2% | 12.1% | 11.6% | 10.6% |    |
| - Transport       | 21.6% | 6.6%  | 17.0% | 18.5% |    |
| - Restaurants     | 27.7% | 25.6% | 20.5% | 31.0% |    |
| - Excursions      | 18.5% | 22.9% | 30.8% | 35.3% |    |
| - Activities      | 30.0% | 25.7% | 30.5% | 42.6% |    |
| Book or purchase  |       |       |       |       |    |
| - Tourist package | 29.1% | 42.9% | 45.2% | 32.7% |    |
| - Flights         | 68.2% | 64.5% | 68.3% | 80.0% |    |
| - Accommodation   | 58.3% | 59.1% | 60.7% | 73.4% |    |
| - Transport       | 50.6% | 48.9% | 30.1% | 47.6% |    |
| - Restaurants     | 14.8% | 4.7%  | 15.1% | 14.5% |    |
| - Excursions      | 17.2% | 9.9%  | 7.2%  | 18.4% |    |
| - Activities      | 13.6% | 21.9% | 10.2% | 17.6% |    |