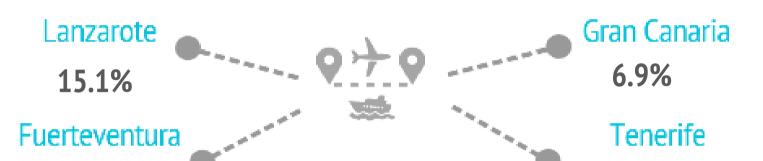

\* Multi-choise question

| Where does the fligh | here does the flight come from? |       |       |       |    |
|----------------------|---------------------------------|-------|-------|-------|----|
|                      | LZ                              | FUE   | GC    | TFE   | LP |
| Switerland           | 83.2%                           | 85.0% | 83.6% | 69.4% |    |
| Spanish Mainland     | 9.0%                            | 6.7%  | 13.5% | 21.5% |    |
| Italy                | 4.1%                            | 4.2%  | 0.3%  | 4.8%  |    |
| Germany              | 2.5%                            | 3.4%  | 0.6%  | 2.8%  |    |
| Portugal             | 0.0%                            | 0.0%  | 1.1%  | 0.8%  |    |
| Austria              | 0.0%                            | 0.0%  | 0.0%  | 0.7%  |    |
| France               | 0.0%                            | 0.0%  | 0.6%  | 0.0%  |    |
| United Kingdom       | 1.1%                            | 0.0%  | 0.0%  | 0.0%  |    |
| Netherlands          | 0.0%                            | 0.0%  | 0.4%  | 0.0%  |    |
| Luxembourg           | 0.0%                            | 0.7%  | 0.0%  | 0.0%  |    |