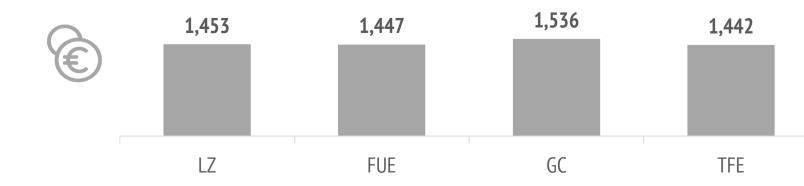

#### 

|                                                 | LZ    | FUE   | GC    | TFE   | LP |
|-------------------------------------------------|-------|-------|-------|-------|----|
|                                                 |       |       |       |       |    |
| Expenditure per tourist (€)                     | 1,453 | 1,447 | 1,536 | 1,442 |    |
| - book holiday package                          | 1,511 | 1,561 | 1,570 | 1,623 |    |
| - holiday package                               | 1,242 | 1,331 | 1,300 | 1,187 |    |
| - others                                        | 269   | 229   | 271   | 436   |    |
| <ul> <li>do not book holiday package</li> </ul> | 1,405 | 1,223 | 1,496 | 1,337 |    |
| - flight                                        | 306   | 281   | 456   | 378   |    |
| - accommodation                                 | 556   | 536   | 509   | 469   |    |
| - others                                        | 543   | 406   | 531   | 489   |    |
| Average lenght of stay                          | 10.00 | 8.82  | 10.04 | 9.20  |    |
| <ul> <li>book holiday package</li> </ul>        | 9.25  | 8.62  | 8.77  | 7.89  |    |
| <ul> <li>do not book holiday package</li> </ul> | 10.63 | 9.21  | 11.57 | 9.96  |    |
| Average daily expenditure (€)                   | 154.6 | 171.4 | 180.5 | 174.0 |    |
| <ul> <li>book holiday package</li> </ul>        | 167.6 | 188.9 | 193.0 | 204.7 |    |
| <ul> <li>do not book holiday package</li> </ul> | 143.5 | 136.9 | 165.6 | 156.1 |    |
| Total turnover (> 15 years old) (€m)            | 56    | 45    | 129   | 97    |    |
| <ul> <li>book holiday package</li> </ul>        | 27    | 32    | 72    | 40    |    |
| <ul> <li>do not book holiday package</li> </ul> | 29    | 13    | 57    | 57    |    |
|                                                 |       |       |       |       |    |