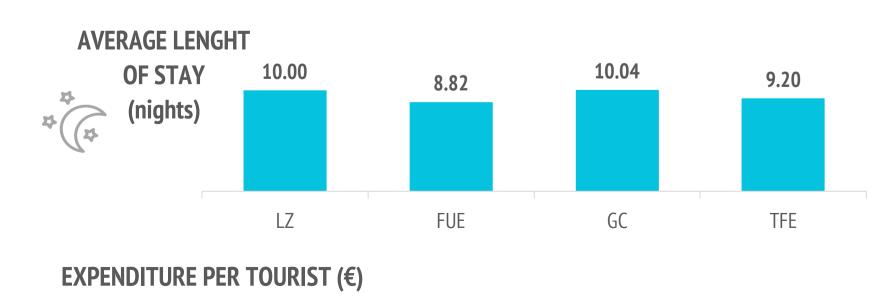

#### 

|                                                 | LZ    | FUE   | GC    | TFE   | LP |
|-------------------------------------------------|-------|-------|-------|-------|----|
|                                                 |       |       |       |       |    |
| Expenditure per tourist (€)                     | 1,453 | 1,447 | 1,536 | 1,442 |    |
| - book holiday package                          | 1,511 | 1,561 | 1,570 | 1,623 |    |
| - holiday package                               | 1,242 | 1,331 | 1,300 | 1,187 |    |
| - others                                        | 269   | 229   | 271   | 436   |    |
| <ul> <li>do not book holiday package</li> </ul> | 1,405 | 1,223 | 1,496 | 1,337 |    |
| - flight                                        | 306   | 281   | 456   | 378   |    |
| - accommodation                                 | 556   | 536   | 509   | 469   |    |
| - others                                        | 543   | 406   | 531   | 489   |    |
| Average lenght of stay                          | 10.00 | 8.82  | 10.04 | 9.20  |    |
| <ul> <li>book holiday package</li> </ul>        | 9.25  | 8.62  | 8.77  | 7.89  |    |
| <ul> <li>do not book holiday package</li> </ul> | 10.63 | 9.21  | 11.57 | 9.96  |    |
| Average daily expenditure (€)                   | 154.6 | 171.4 | 180.5 | 174.0 |    |
| <ul> <li>book holiday package</li> </ul>        | 167.6 | 188.9 | 193.0 | 204.7 |    |
| <ul> <li>do not book holiday package</li> </ul> | 143.5 | 136.9 | 165.6 | 156.1 |    |
| Total turnover (> 15 years old) (€m)            | 56    | 45    | 129   | 97    |    |
| <ul> <li>book holiday package</li> </ul>        | 27    | 32    | 72    | 40    |    |
| <ul> <li>do not book holiday package</li> </ul> | 29    | 13    | 57    | 57    |    |
|                                                 |       |       |       |       |    |