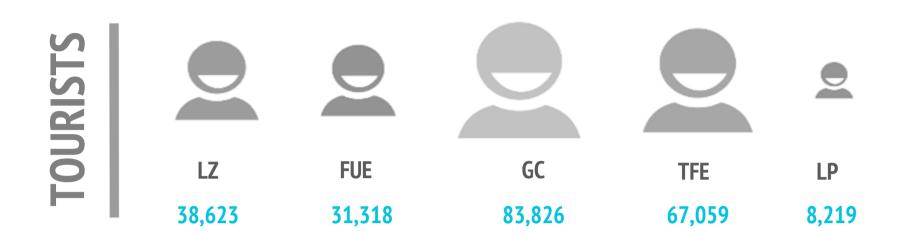

How many are they and how much do they spend?

**.**€

|                                                         | LZ     | FUE    | GC     | TFE    | LP    |
|---------------------------------------------------------|--------|--------|--------|--------|-------|
| TOURISTS                                                |        |        |        |        |       |
| Tourist arrivals (FRONTUR)                              | n.d.   | n.d.   | n.d.   | n.d.   | n.d.  |
| Tourist arrivals > 15 years old (EGT)                   | 38,623 | 31,318 | 83,826 | 67,059 | 8,219 |
| <ul> <li>book holiday package</li> </ul>                | 17,711 | 20,777 | 45,630 | 24,710 |       |
| <ul> <li>do not book holiday package</li> </ul>         | 20,912 | 10,541 | 38,196 | 42,349 |       |
| <ul> <li>% tourists who book holiday package</li> </ul> | 45.9%  | 66.3%  | 54.4%  | 36.8%  |       |