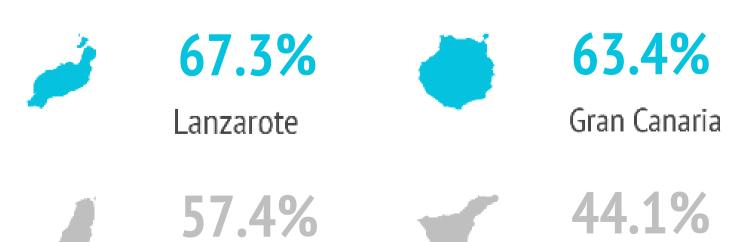

| * | Mul | lti-ch | oise | question |
|---|-----|--------|------|----------|
|---|-----|--------|------|----------|

| Internet usage in the Canary Islands | LZ    | FUE   | GC    | TFE   | LP |
|--------------------------------------|-------|-------|-------|-------|----|
| Did not use the Internet             | 3.0%  | 2.7%  | 5.8%  | 5.7%  |    |
| Used the Internet                    | 97.0% | 97.3% | 94.2% | 94.3% |    |
| - Own Internet connection            | 22.2% | 19.1% | 23.1% | 17.8% |    |
| - Free Wifi connection               | 60.7% | 65.5% | 58.8% | 59.0% |    |
| Applications*                        |       |       |       |       |    |
| - Search for locations or maps       | 69.2% | 60.8% | 58.4% | 68.8% |    |