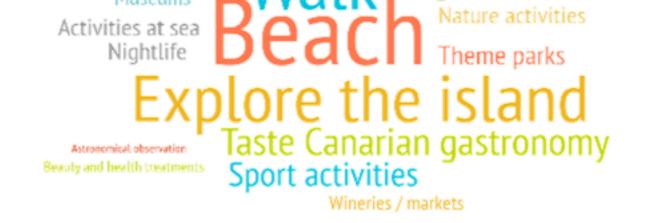

| Activities in the Canary Islands                 | LZ    | FUE   | GC    | TFE   | LP |
|--------------------------------------------------|-------|-------|-------|-------|----|
| Beach                                            | 72.1% | 76.9% | 76.3% | 62.2% |    |
| Walk, wander                                     | 57.7% | 42.5% | 46.5% | 57.5% |    |
| Explore the island on their own                  | 62.4% | 40.9% | 38.2% | 53.4% |    |
| Swimming pool, hotel facilities                  | 49.1% | 47.5% | 52.9% | 46.2% |    |
| Taste Canarian gastronomy                        | 30.9% | 17.1% | 23.5% | 30.7% |    |
| Sport activities                                 | 20.0% | 21.7% | 19.2% | 28.2% |    |
| Organized excursions                             | 19.7% | 14.4% | 8.8%  | 21.2% |    |
| Theme parks                                      | 11.2% | 9.5%  | 10.6% | 28.9% |    |
| Nightlife / concerts / shows                     | 3.2%  | 7.2%  | 20.7% | 21.8% |    |
| Activities at sea                                | 16.0% | 17.8% | 14.2% | 12.4% |    |
| Nature activities                                | 10.6% | 11.7% | 12.4% | 17.0% |    |
| Museums / exhibitions                            | 30.4% | 2.8%  | 8.3%  | 9.8%  |    |
| Sea excursions / whale watching                  | 4.8%  | 7.9%  | 10.9% | 15.9% |    |
| Wineries / markets / popular festiva             | 23.5% | 6.5%  | 8.5%  | 10.1% |    |
| Beauty and health treatments                     | 3.4%  | 5.2%  | 7.6%  | 9.8%  |    |
| Astronomical observation * Multi-choise question | 1.6%  | 4.2%  | 2.1%  | 7.0%  |    |