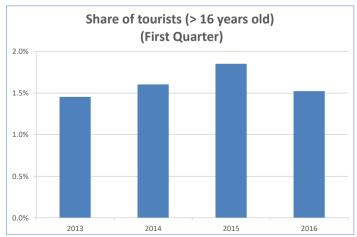

#### Who are they?

| Gender                                | 2013Q1 | 2014Q1 | 2015Q1 | 2016Q1 | 2017Q1 |
|---------------------------------------|--------|--------|--------|--------|--------|
| Percentage of men                     | 56.4%  | 58.9%  | 56.6%  | 51.5%  | 60.6%  |
| Percentage of women                   | 43.6%  | 41.1%  | 43.4%  | 48.5%  | 39.4%  |
| Age                                   |        |        |        |        |        |
| Average age (tourists > 16 years old) | 44.9   | 44.5   | 46.4   | 45.8   | 49.5   |
| Standard deviation                    | 14.5   | 14.5   | 15.9   | 15.8   | 14.8   |
| Age range (> 16 years old)            |        |        |        |        |        |
| 16-24 years old                       | 11.5%  | 10.4%  | 8.7%   | 11.1%  | 6.4%   |
| 25-30 years old                       | 5.8%   | 8.8%   | 10.8%  | 10.1%  | 7.5%   |
| 31-45 years old                       | 33.8%  | 32.1%  | 29.2%  | 30.7%  | 21.3%  |
| 46-60 years old                       | 31.5%  | 34.9%  | 27.1%  | 29.1%  | 41.1%  |
| Over 60 years old                     | 17.4%  | 13.8%  | 24.3%  | 18.9%  | 23.8%  |
| Occupation                            |        |        |        |        |        |
| Business owner or self-employed       | 18.2%  | 27.4%  | 18.8%  | 20.7%  | 24.3%  |
| Upper/Middle management employee      | 44.3%  | 42.7%  | 43.4%  | 45.6%  | 38.7%  |
| Auxiliary level employee              | 9.6%   | 12.1%  | 9.3%   | 8.8%   | 20.8%  |
| Students                              | 9.8%   | 6.0%   | 7.3%   | 10.7%  | 0.9%   |
| Retired                               | 14.2%  | 8.6%   | 21.2%  | 13.5%  | 13.3%  |
| Unemployed / unpaid dom. work         | 4.0%   | 3.1%   | 0.0%   | 0.7%   | 1.9%   |
| Annual household income level         |        |        |        |        |        |
| €12,000 - €24,000                     | 7.3%   | 4.6%   | 6.6%   | 7.5%   | 5.8%   |
| €24,001 - €36,000                     | 2.0%   | 9.2%   | 3.0%   | 1.4%   | 5.0%   |
| €36,001 - €48,000                     | 12.0%  | 9.4%   | 10.1%  | 8.7%   | 9.5%   |
| €48,001 - €60,000                     | 19.4%  | 8.9%   | 12.4%  | 12.4%  | 12.9%  |
| €60,001 - €72,000                     | 16.2%  | 8.6%   | 11.5%  | 11.9%  | 8.9%   |
| €72,001 - €84,000                     | 11.9%  | 10.2%  | 13.6%  | 14.3%  | 13.2%  |
| More than €84,000                     | 31.2%  | 49.2%  | 42.8%  | 43.8%  | 44.7%  |