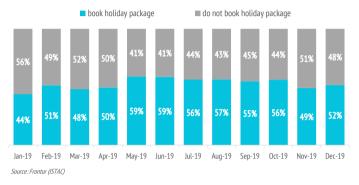

|                                                 | Tenerife  | Canary Islands |
|-------------------------------------------------|-----------|----------------|
| TOURISTS                                        |           |                |
| Tourist arrivals (FRONTUR)                      | 5,729,162 | 15,110,866     |
| Tourist arrivals > 15 years old (EGT)           | 5,040,382 | 13,271,035     |
| <ul> <li>book holiday package</li> </ul>        | 2,582,722 | 7,426,022      |
| <ul> <li>do not book holiday package</li> </ul> | 2,457,661 | 5,845,014      |
| - % tourists who book holiday package           | 51.2%     | 56.0%          |
| Share of total tourist                          | 37.9%     | 100%           |