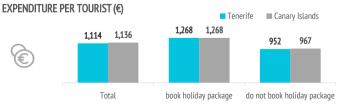

#### % TOURISTS

| Expenditure per tourist (€)                                                                                                                                                                                                                                                                                                                                                                                                                                                                                                                                                                                                                                                                                                                                                                                                                                                                                                                                                                                                                                                                                                                                                                                                                                                                                                                                                                                                                                                                                                                                                                                                                                                                                                                                                                                                                                                                                                                                                                                                                                                                                                    | 1,114     | 1,136          |
|--------------------------------------------------------------------------------------------------------------------------------------------------------------------------------------------------------------------------------------------------------------------------------------------------------------------------------------------------------------------------------------------------------------------------------------------------------------------------------------------------------------------------------------------------------------------------------------------------------------------------------------------------------------------------------------------------------------------------------------------------------------------------------------------------------------------------------------------------------------------------------------------------------------------------------------------------------------------------------------------------------------------------------------------------------------------------------------------------------------------------------------------------------------------------------------------------------------------------------------------------------------------------------------------------------------------------------------------------------------------------------------------------------------------------------------------------------------------------------------------------------------------------------------------------------------------------------------------------------------------------------------------------------------------------------------------------------------------------------------------------------------------------------------------------------------------------------------------------------------------------------------------------------------------------------------------------------------------------------------------------------------------------------------------------------------------------------------------------------------------------------|-----------|----------------|
| <ul> <li>book holiday package</li> </ul>                                                                                                                                                                                                                                                                                                                                                                                                                                                                                                                                                                                                                                                                                                                                                                                                                                                                                                                                                                                                                                                                                                                                                                                                                                                                                                                                                                                                                                                                                                                                                                                                                                                                                                                                                                                                                                                                                                                                                                                                                                                                                       | 1,268     | 1,268          |
| - holiday package                                                                                                                                                                                                                                                                                                                                                                                                                                                                                                                                                                                                                                                                                                                                                                                                                                                                                                                                                                                                                                                                                                                                                                                                                                                                                                                                                                                                                                                                                                                                                                                                                                                                                                                                                                                                                                                                                                                                                                                                                                                                                                              | 1,008     | 1,031          |
| - others                                                                                                                                                                                                                                                                                                                                                                                                                                                                                                                                                                                                                                                                                                                                                                                                                                                                                                                                                                                                                                                                                                                                                                                                                                                                                                                                                                                                                                                                                                                                                                                                                                                                                                                                                                                                                                                                                                                                                                                                                                                                                                                       | 260       | 237            |
| <ul> <li>do not book holiday package</li> </ul>                                                                                                                                                                                                                                                                                                                                                                                                                                                                                                                                                                                                                                                                                                                                                                                                                                                                                                                                                                                                                                                                                                                                                                                                                                                                                                                                                                                                                                                                                                                                                                                                                                                                                                                                                                                                                                                                                                                                                                                                                                                                                | 952       | 967            |
| - flight                                                                                                                                                                                                                                                                                                                                                                                                                                                                                                                                                                                                                                                                                                                                                                                                                                                                                                                                                                                                                                                                                                                                                                                                                                                                                                                                                                                                                                                                                                                                                                                                                                                                                                                                                                                                                                                                                                                                                                                                                                                                                                                       | 254       | 263            |
| - accommodation                                                                                                                                                                                                                                                                                                                                                                                                                                                                                                                                                                                                                                                                                                                                                                                                                                                                                                                                                                                                                                                                                                                                                                                                                                                                                                                                                                                                                                                                                                                                                                                                                                                                                                                                                                                                                                                                                                                                                                                                                                                                                                                | 295       | 321            |
| - others                                                                                                                                                                                                                                                                                                                                                                                                                                                                                                                                                                                                                                                                                                                                                                                                                                                                                                                                                                                                                                                                                                                                                                                                                                                                                                                                                                                                                                                                                                                                                                                                                                                                                                                                                                                                                                                                                                                                                                                                                                                                                                                       | 404       | 383            |
| Average lenght of stay                                                                                                                                                                                                                                                                                                                                                                                                                                                                                                                                                                                                                                                                                                                                                                                                                                                                                                                                                                                                                                                                                                                                                                                                                                                                                                                                                                                                                                                                                                                                                                                                                                                                                                                                                                                                                                                                                                                                                                                                                                                                                                         | 8.97      | 9.09           |
| - book holiday package                                                                                                                                                                                                                                                                                                                                                                                                                                                                                                                                                                                                                                                                                                                                                                                                                                                                                                                                                                                                                                                                                                                                                                                                                                                                                                                                                                                                                                                                                                                                                                                                                                                                                                                                                                                                                                                                                                                                                                                                                                                                                                         | 8.25      | 8.64           |
| <ul> <li>do not book holiday package</li> </ul>                                                                                                                                                                                                                                                                                                                                                                                                                                                                                                                                                                                                                                                                                                                                                                                                                                                                                                                                                                                                                                                                                                                                                                                                                                                                                                                                                                                                                                                                                                                                                                                                                                                                                                                                                                                                                                                                                                                                                                                                                                                                                | 9.71      | 9.68           |
| Average daily expenditure (€)                                                                                                                                                                                                                                                                                                                                                                                                                                                                                                                                                                                                                                                                                                                                                                                                                                                                                                                                                                                                                                                                                                                                                                                                                                                                                                                                                                                                                                                                                                                                                                                                                                                                                                                                                                                                                                                                                                                                                                                                                                                                                                  | 139.8     | 138.9          |
| - book holiday package                                                                                                                                                                                                                                                                                                                                                                                                                                                                                                                                                                                                                                                                                                                                                                                                                                                                                                                                                                                                                                                                                                                                                                                                                                                                                                                                                                                                                                                                                                                                                                                                                                                                                                                                                                                                                                                                                                                                                                                                                                                                                                         | 162.0     | 155.4          |
| <ul> <li>do not book holiday package</li> </ul>                                                                                                                                                                                                                                                                                                                                                                                                                                                                                                                                                                                                                                                                                                                                                                                                                                                                                                                                                                                                                                                                                                                                                                                                                                                                                                                                                                                                                                                                                                                                                                                                                                                                                                                                                                                                                                                                                                                                                                                                                                                                                | 116.5     | 117.9          |
| Total turnover (> 15 years old) (€m)                                                                                                                                                                                                                                                                                                                                                                                                                                                                                                                                                                                                                                                                                                                                                                                                                                                                                                                                                                                                                                                                                                                                                                                                                                                                                                                                                                                                                                                                                                                                                                                                                                                                                                                                                                                                                                                                                                                                                                                                                                                                                           | 5,615     | 15,070         |
| - book holiday package                                                                                                                                                                                                                                                                                                                                                                                                                                                                                                                                                                                                                                                                                                                                                                                                                                                                                                                                                                                                                                                                                                                                                                                                                                                                                                                                                                                                                                                                                                                                                                                                                                                                                                                                                                                                                                                                                                                                                                                                                                                                                                         | 3,274     | 9,416          |
| - do not book holiday package                                                                                                                                                                                                                                                                                                                                                                                                                                                                                                                                                                                                                                                                                                                                                                                                                                                                                                                                                                                                                                                                                                                                                                                                                                                                                                                                                                                                                                                                                                                                                                                                                                                                                                                                                                                                                                                                                                                                                                                                                                                                                                  | 2,341     | 5,655          |
| AVERAGE LENGHT OF STAY<br>(nights)                                                                                                                                                                                                                                                                                                                                                                                                                                                                                                                                                                                                                                                                                                                                                                                                                                                                                                                                                                                                                                                                                                                                                                                                                                                                                                                                                                                                                                                                                                                                                                                                                                                                                                                                                                                                                                                                                                                                                                                                                                                                                             | Tenerife  | Canary Islands |
| 8.97 9.09                                                                                                                                                                                                                                                                                                                                                                                                                                                                                                                                                                                                                                                                                                                                                                                                                                                                                                                                                                                                                                                                                                                                                                                                                                                                                                                                                                                                                                                                                                                                                                                                                                                                                                                                                                                                                                                                                                                                                                                                                                                                                                                      | 8.25 8.64 | 9.71 9.68      |
| to the second se |           |                |