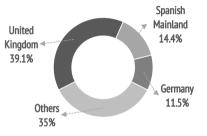

#### **TOP 5: % REPEAT TOURISTS BY MARKETS**

How many are loyal to the Canary Islands?

å

| Where are they from? |       |           |
|----------------------|-------|-----------|
|                      | %     | Absolute  |
| United Kingdom       | 39.1% | 1,970,270 |
| Spanish Mainland     | 14.4% | 728,233   |
| Germany              | 11.5% | 578,542   |
| Belgium              | 3.9%  | 196,817   |
| France               | 3.8%  | 190,802   |
| Italy                | 3.7%  | 184,434   |
| Netherlands          | 3.2%  | 162,182   |
| Ireland              | 2.7%  | 136,737   |
| Poland               | 2.3%  | 117,321   |
| Sweden               | 2.0%  | 102,390   |
| Finland              | 1.6%  | 81,864    |
| Denmark              | 1.5%  | 74,603    |
| Norway               | 1.4%  | 71,744    |
| Switzerland          | 1.3%  | 67,059    |
| Russia               | 1.2%  | 60,472    |
| Portugal             | 0.7%  | 34,165    |
| Austria              | 0.6%  | 30,645    |
| Others               | 5.0%  | 252,102   |