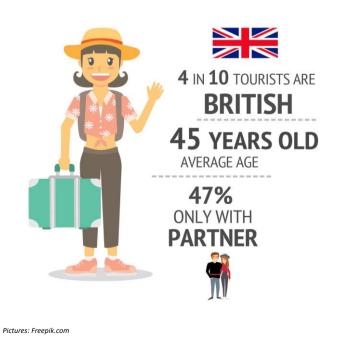

#### **TOP 5: % REPEAT TOURISTS BY MARKETS**

How many are loyal to the Canary Islands?

å

| Where are they from? |       |           |
|----------------------|-------|-----------|
|                      | %     | Absolute  |
| United Kingdom       | 39.1% | 1,970,270 |
| Spanish Mainland     | 14.4% | 728,233   |
| Germany              | 11.5% | 578,542   |
| Belgium              | 3.9%  | 196,817   |
| France               | 3.8%  | 190,802   |
| Italy                | 3.7%  | 184,434   |
| Netherlands          | 3.2%  | 162,182   |
| Ireland              | 2.7%  | 136,737   |
| Poland               | 2.3%  | 117,321   |
| Sweden               | 2.0%  | 102,390   |
| Finland              | 1.6%  | 81,864    |
| Denmark              | 1.5%  | 74,603    |
| Norway               | 1.4%  | 71,744    |
| Switzerland          | 1.3%  | 67,059    |
| Russia               | 1.2%  | 60,472    |
| Portugal             | 0.7%  | 34,165    |
| Austria              | 0.6%  | 30,645    |
| Others               | 5.0%  | 252,102   |

### Who do they come with?

|                                             | Tenerife | Canary Islands |
|---------------------------------------------|----------|----------------|
| Unaccompanied                               | 8.9%     | 9.6%           |
| Only with partner                           | 47.4%    | 48.1%          |
| Only with children (< 13 years old)         | 6.3%     | 5.6%           |
| Partner + children (< 13 years old)         | 6.8%     | 6.5%           |
| Other relatives                             | 9.7%     | 9.3%           |
| Friends                                     | 6.6%     | 6.4%           |
| Work colleagues                             | 0.6%     | 0.5%           |
| Organized trip                              | 0.3%     | 0.3%           |
| Other combinations (1)                      | 13.5%    | 13.7%          |
| (1) Different situations have been isolated |          |                |
| Tourists with children                      | 18.9%    | 17.7%          |
| - Between 0 and 2 years old                 | 1.9%     | 1.6%           |
| - Between 3 and 12 years old                | 15.3%    | 14.8%          |
| - Between 0 -2 and 3-12 years               | 1.7%     | 1.4%           |
| Tourists without children                   | 81.1%    | 82.3%          |
| Group composition:                          |          |                |
| - 1 person                                  | 13.7%    | 13.2%          |
| - 2 people                                  | 53.9%    | 55.1%          |
| - 3 people                                  | 12.0%    | 12.0%          |
| - 4 or 5 people                             | 16.8%    | 16.3%          |
| - 6 or more people                          | 3.7%     | 3.5%           |
| Average group size:                         | 2.54     | 2.54           |

|                                      | Tenerife | Canary Islands |
|--------------------------------------|----------|----------------|
| Gender                               |          | -              |
| Men                                  | 47.0%    | 48.6%          |
| Women                                | 53.0%    | 51.4%          |
| Age                                  |          |                |
| Average age (tourist > 15 years old) | 44.9     | 47.1           |
| Standard deviation                   | 15.2     | 15.4           |
| Age range (> 15 years old)           |          |                |
| 16 - 24 years old                    | 8.4%     | 7.3%           |
| 25 - 30 years old                    | 13.5%    | 10.9%          |
| 31 - 45 years old                    | 30.5%    | 28.0%          |
| 46 - 60 years old                    | 29.8%    | 31.8%          |
| Over 60 years old                    | 17.8%    | 22.1%          |
| Occupation                           |          |                |
| Salaried worker                      | 57.0%    | 55.0%          |
| Self-employed                        | 11.9%    | 11.5%          |
| Unemployed                           | 1.4%     | 1.1%           |
| Business owner                       | 9.1%     | 9.4%           |
| Student                              | 3.7%     | 3.5%           |
| Retired                              | 15.3%    | 17.9%          |
| Unpaid domestic work                 | 0.8%     | 0.8%           |
| Others                               | 0.8%     | 0.8%           |
| Annual household income level        |          |                |
| Less than €25,000                    | 20.4%    | 17.5%          |
| €25,000 - €49,999                    | 37.9%    | 37.5%          |
| €50,000 - €74,999                    | 21.2%    | 22.8%          |
| More than €74,999                    | 20.5%    | 22.2%          |
| Education level                      |          |                |
| No studies                           | 6.2%     | 5.0%           |
| Primary education                    | 2.3%     | 2.6%           |
| Secondary education                  | 22.8%    | 23.6%          |
| Higher education                     | 68.7%    | 68.9%          |
|                                      |          |                |