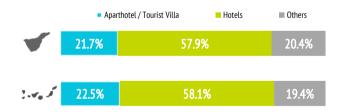

|                                         | Tenerife | Canary Islands |
|-----------------------------------------|----------|----------------|
| 1-2-3* Hotel                            | 9.7%     | 11.5%          |
| 4* Hotel                                | 36.6%    | 37.6%          |
| 5* Hotel / 5* Luxury Hotel              | 11.6%    | 9.0%           |
| Aparthotel / Tourist Villa              | 21.7%    | 22.5%          |
| House/room rented in a private dwelling | 6.2%     | 5.9%           |
| Private accommodation (1)               | 8.5%     | 7.2%           |
| Others (Cottage, cruise, camping,)      | 5.7%     | 6.3%           |