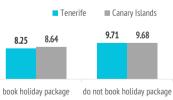

#### % TOURISTS

| Expenditure per tourist (€)                                                                                                                                                                                                                                                                                                                                                                                                                                                                                                                                                                                                                                                                                                                                                                                                                                                                                                                                                                                                                                                                                                                                                                                                                                                                                                                                                                                                                                                                                                                                                                                                                                                                                                                                                                                                                                                                                                                                                                                                                                                                                                    | 1,114     | 1,136          |
|--------------------------------------------------------------------------------------------------------------------------------------------------------------------------------------------------------------------------------------------------------------------------------------------------------------------------------------------------------------------------------------------------------------------------------------------------------------------------------------------------------------------------------------------------------------------------------------------------------------------------------------------------------------------------------------------------------------------------------------------------------------------------------------------------------------------------------------------------------------------------------------------------------------------------------------------------------------------------------------------------------------------------------------------------------------------------------------------------------------------------------------------------------------------------------------------------------------------------------------------------------------------------------------------------------------------------------------------------------------------------------------------------------------------------------------------------------------------------------------------------------------------------------------------------------------------------------------------------------------------------------------------------------------------------------------------------------------------------------------------------------------------------------------------------------------------------------------------------------------------------------------------------------------------------------------------------------------------------------------------------------------------------------------------------------------------------------------------------------------------------------|-----------|----------------|
| <ul> <li>book holiday package</li> </ul>                                                                                                                                                                                                                                                                                                                                                                                                                                                                                                                                                                                                                                                                                                                                                                                                                                                                                                                                                                                                                                                                                                                                                                                                                                                                                                                                                                                                                                                                                                                                                                                                                                                                                                                                                                                                                                                                                                                                                                                                                                                                                       | 1,268     | 1,268          |
| - holiday package                                                                                                                                                                                                                                                                                                                                                                                                                                                                                                                                                                                                                                                                                                                                                                                                                                                                                                                                                                                                                                                                                                                                                                                                                                                                                                                                                                                                                                                                                                                                                                                                                                                                                                                                                                                                                                                                                                                                                                                                                                                                                                              | 1,008     | 1,031          |
| - others                                                                                                                                                                                                                                                                                                                                                                                                                                                                                                                                                                                                                                                                                                                                                                                                                                                                                                                                                                                                                                                                                                                                                                                                                                                                                                                                                                                                                                                                                                                                                                                                                                                                                                                                                                                                                                                                                                                                                                                                                                                                                                                       | 260       | 237            |
| <ul> <li>do not book holiday package</li> </ul>                                                                                                                                                                                                                                                                                                                                                                                                                                                                                                                                                                                                                                                                                                                                                                                                                                                                                                                                                                                                                                                                                                                                                                                                                                                                                                                                                                                                                                                                                                                                                                                                                                                                                                                                                                                                                                                                                                                                                                                                                                                                                | 952       | 967            |
| - flight                                                                                                                                                                                                                                                                                                                                                                                                                                                                                                                                                                                                                                                                                                                                                                                                                                                                                                                                                                                                                                                                                                                                                                                                                                                                                                                                                                                                                                                                                                                                                                                                                                                                                                                                                                                                                                                                                                                                                                                                                                                                                                                       | 254       | 263            |
| - accommodation                                                                                                                                                                                                                                                                                                                                                                                                                                                                                                                                                                                                                                                                                                                                                                                                                                                                                                                                                                                                                                                                                                                                                                                                                                                                                                                                                                                                                                                                                                                                                                                                                                                                                                                                                                                                                                                                                                                                                                                                                                                                                                                | 295       | 321            |
| - others                                                                                                                                                                                                                                                                                                                                                                                                                                                                                                                                                                                                                                                                                                                                                                                                                                                                                                                                                                                                                                                                                                                                                                                                                                                                                                                                                                                                                                                                                                                                                                                                                                                                                                                                                                                                                                                                                                                                                                                                                                                                                                                       | 404       | 383            |
| Average lenght of stay                                                                                                                                                                                                                                                                                                                                                                                                                                                                                                                                                                                                                                                                                                                                                                                                                                                                                                                                                                                                                                                                                                                                                                                                                                                                                                                                                                                                                                                                                                                                                                                                                                                                                                                                                                                                                                                                                                                                                                                                                                                                                                         | 8.97      | 9.09           |
| - book holiday package                                                                                                                                                                                                                                                                                                                                                                                                                                                                                                                                                                                                                                                                                                                                                                                                                                                                                                                                                                                                                                                                                                                                                                                                                                                                                                                                                                                                                                                                                                                                                                                                                                                                                                                                                                                                                                                                                                                                                                                                                                                                                                         | 8.25      | 8.64           |
| <ul> <li>do not book holiday package</li> </ul>                                                                                                                                                                                                                                                                                                                                                                                                                                                                                                                                                                                                                                                                                                                                                                                                                                                                                                                                                                                                                                                                                                                                                                                                                                                                                                                                                                                                                                                                                                                                                                                                                                                                                                                                                                                                                                                                                                                                                                                                                                                                                | 9.71      | 9.68           |
| Average daily expenditure (€)                                                                                                                                                                                                                                                                                                                                                                                                                                                                                                                                                                                                                                                                                                                                                                                                                                                                                                                                                                                                                                                                                                                                                                                                                                                                                                                                                                                                                                                                                                                                                                                                                                                                                                                                                                                                                                                                                                                                                                                                                                                                                                  | 139.8     | 138.9          |
| - book holiday package                                                                                                                                                                                                                                                                                                                                                                                                                                                                                                                                                                                                                                                                                                                                                                                                                                                                                                                                                                                                                                                                                                                                                                                                                                                                                                                                                                                                                                                                                                                                                                                                                                                                                                                                                                                                                                                                                                                                                                                                                                                                                                         | 162.0     | 155.4          |
| <ul> <li>do not book holiday package</li> </ul>                                                                                                                                                                                                                                                                                                                                                                                                                                                                                                                                                                                                                                                                                                                                                                                                                                                                                                                                                                                                                                                                                                                                                                                                                                                                                                                                                                                                                                                                                                                                                                                                                                                                                                                                                                                                                                                                                                                                                                                                                                                                                | 116.5     | 117.9          |
| Total turnover (> 15 years old) (€m)                                                                                                                                                                                                                                                                                                                                                                                                                                                                                                                                                                                                                                                                                                                                                                                                                                                                                                                                                                                                                                                                                                                                                                                                                                                                                                                                                                                                                                                                                                                                                                                                                                                                                                                                                                                                                                                                                                                                                                                                                                                                                           | 5,615     | 15,070         |
| - book holiday package                                                                                                                                                                                                                                                                                                                                                                                                                                                                                                                                                                                                                                                                                                                                                                                                                                                                                                                                                                                                                                                                                                                                                                                                                                                                                                                                                                                                                                                                                                                                                                                                                                                                                                                                                                                                                                                                                                                                                                                                                                                                                                         | 3,274     | 9,416          |
| - do not book holiday package                                                                                                                                                                                                                                                                                                                                                                                                                                                                                                                                                                                                                                                                                                                                                                                                                                                                                                                                                                                                                                                                                                                                                                                                                                                                                                                                                                                                                                                                                                                                                                                                                                                                                                                                                                                                                                                                                                                                                                                                                                                                                                  | 2,341     | 5,655          |
| AVERAGE LENGHT OF STAY<br>(nights)                                                                                                                                                                                                                                                                                                                                                                                                                                                                                                                                                                                                                                                                                                                                                                                                                                                                                                                                                                                                                                                                                                                                                                                                                                                                                                                                                                                                                                                                                                                                                                                                                                                                                                                                                                                                                                                                                                                                                                                                                                                                                             | Tenerife  | Canary Islands |
| 8.97 9.09                                                                                                                                                                                                                                                                                                                                                                                                                                                                                                                                                                                                                                                                                                                                                                                                                                                                                                                                                                                                                                                                                                                                                                                                                                                                                                                                                                                                                                                                                                                                                                                                                                                                                                                                                                                                                                                                                                                                                                                                                                                                                                                      | 8.25 8.64 | 9.71 9.68      |
| to the second se |           |                |