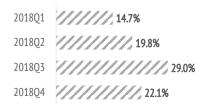

| Who do t | they come | with? |
|----------|-----------|-------|
|----------|-----------|-------|

|  | iii |
|--|-----|

|                                             | 2018Q1 | 2018Q2 | 2018Q3 | 2018Q4 | 2018  |
|---------------------------------------------|--------|--------|--------|--------|-------|
| Unaccompanied                               | 9.9%   | 7.9%   | 5.7%   | 8.6%   | 8.1%  |
| Only with partner                           | 52.4%  | 48.3%  | 37.8%  | 43.7%  | 45.7% |
| Only with children (< 13 years old)         | 4.3%   | 6.0%   | 9.5%   | 7.1%   | 6.7%  |
| Partner + children (< 13 years old)         | 5.5%   | 7.5%   | 10.8%  | 7.5%   | 7.8%  |
| Other relatives                             | 7.4%   | 9.2%   | 12.1%  | 11.3%  | 10.0% |
| Friends                                     | 7.3%   | 7.5%   | 5.3%   | 5.2%   | 6.3%  |
| Work colleagues                             | 0.8%   | 0.4%   | 0.2%   | 0.3%   | 0.4%  |
| Organized trip                              | 0.2%   | 0.3%   | 0.2%   | 0.3%   | 0.2%  |
| Other combinations (1)                      | 12.2%  | 13.0%  | 18.3%  | 15.9%  | 14.8% |
| (1) Different situations have been isolated |        |        |        |        |       |
| Tourists with children                      | 14.7%  | 19.8%  | 29.0%  | 22.1%  | 21.2% |
| - Between 0 and 2 years old                 | 2.1%   | 2.6%   | 1.9%   | 2.2%   | 2.2%  |
| - Between 3 and 12 years old                | 10.5%  | 15.0%  | 25.3%  | 17.9%  | 17.0% |
| - Between 0 -2 and 3-12 years               | 2.1%   | 2.1%   | 1.8%   | 2.0%   | 2.0%  |
| Tourists without children                   | 85.3%  | 80.2%  | 71.0%  | 77.9%  | 78.8% |
| Group composition:                          |        |        |        |        |       |
| - 1 person                                  | 16.3%  | 12.8%  | 8.7%   | 12.8%  | 12.8% |
| - 2 people                                  | 58.2%  | 54.3%  | 44.4%  | 49.7%  | 51.8% |
| - 3 people                                  | 10.3%  | 13.4%  | 17.3%  | 14.0%  | 13.7% |
| - 4 or 5 people                             | 12.1%  | 15.9%  | 24.2%  | 18.9%  | 17.7% |
| - 6 or more people                          | 3.1%   | 3.5%   | 5.3%   | 4.6%   | 4.1%  |
| Average group size:                         | 2.37   | 2.54   | 2.89   | 2.69   | 2.62  |
|                                             |        |        |        |        |       |

## 21.2% of tourists travel with children.

|                                      | 2018Q1 | 2018Q2 | 2018Q3 | 2018Q4 | 2018  |
|--------------------------------------|--------|--------|--------|--------|-------|
| Gender                               |        |        |        |        |       |
| Men                                  | 46.6%  | 46.7%  | 43.3%  | 46.7%  | 45.9% |
| Women                                | 53.4%  | 53.3%  | 56.7%  | 53.3%  | 54.1% |
| Age                                  |        |        |        |        |       |
| Average age (tourist > 15 years old) | 47.4   | 43.6   | 39.1   | 46.4   | 44.3  |
| Standard deviation                   | 15.6   | 14.8   | 13.1   | 14.4   | 14.9  |
| Age range (> 15 years old)           |        |        |        |        |       |
| 16 - 24 years old                    | 6.7%   | 9.4%   | 15.2%  | 6.2%   | 9.2%  |
| 25 - 30 years old                    | 11.4%  | 14.2%  | 16.4%  | 10.4%  | 12.9% |
| 31 - 45 years old                    | 28.1%  | 33.2%  | 35.4%  | 30.1%  | 31.5% |
| 46 - 60 years old                    | 29.9%  | 28.0%  | 27.1%  | 34.4%  | 30.0% |
| Over 60 years old                    | 23.8%  | 15.2%  | 5.9%   | 18.9%  | 16.3% |
| Occupation                           |        |        |        |        |       |
| Salaried worker                      | 50.8%  | 59.1%  | 65.1%  | 57.6%  | 57.9% |
| Self-employed                        | 11.4%  | 10.2%  | 10.9%  | 12.9%  | 11.4% |
| Unemployed                           | 1.4%   | 1.2%   | 1.5%   | 0.9%   | 1.3%  |
| Business owner                       | 9.8%   | 9.4%   | 8.4%   | 9.8%   | 9.4%  |
| Student                              | 3.1%   | 4.8%   | 7.7%   | 2.5%   | 4.4%  |
| Retired                              | 21.4%  | 13.5%  | 4.5%   | 14.5%  | 13.8% |
| Unpaid domestic work                 | 1.3%   | 1.0%   | 1.1%   | 1.2%   | 1.1%  |
| Others                               | 0.7%   | 0.9%   | 0.7%   | 0.6%   | 0.7%  |
| Annual household income level        |        |        |        |        |       |
| Less than €25,000                    | 19.1%  | 20.2%  | 22.7%  | 15.5%  | 19.2% |
| €25,000 - €49,999                    | 37.8%  | 37.7%  | 38.9%  | 35.3%  | 37.4% |
| €50,000 - €74,999                    | 22.3%  | 24.3%  | 21.4%  | 25.1%  | 23.3% |
| More than €74,999                    | 20.9%  | 17.9%  | 17.0%  | 24.1%  | 20.1% |
| Education level                      |        |        |        |        |       |
| No studies                           | 6.0%   | 6.1%   | 7.1%   | 5.5%   | 6.2%  |
| Primary education                    | 3.1%   | 2.2%   | 2.8%   | 2.4%   | 2.6%  |
| Secondary education                  | 22.9%  | 21.2%  | 22.1%  | 21.7%  | 22.0% |
| Higher education                     | 68.0%  | 70.5%  | 68.0%  | 70.3%  | 69.2% |
|                                      |        |        |        |        |       |