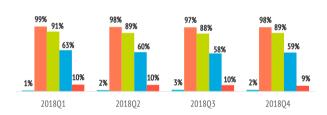

## Which places do they visit in Tenerife?

| 2018Q1 | 2018Q2                                                                               | 2018Q3                                                                                                               | 2018Q4                                                                                                                                                                                                                                                                                                               | 2018                                                                                                                                                                                                                                                                                                                                                                                                                                                                                                                                                                               |
|--------|--------------------------------------------------------------------------------------|----------------------------------------------------------------------------------------------------------------------|----------------------------------------------------------------------------------------------------------------------------------------------------------------------------------------------------------------------------------------------------------------------------------------------------------------------|------------------------------------------------------------------------------------------------------------------------------------------------------------------------------------------------------------------------------------------------------------------------------------------------------------------------------------------------------------------------------------------------------------------------------------------------------------------------------------------------------------------------------------------------------------------------------------|
| 34.5%  | 38.5%                                                                                | 41.3%                                                                                                                | 37.0%                                                                                                                                                                                                                                                                                                                | 37.7%                                                                                                                                                                                                                                                                                                                                                                                                                                                                                                                                                                              |
| 27.8%  | 27.5%                                                                                | 28.8%                                                                                                                | 24.9%                                                                                                                                                                                                                                                                                                                | 27.2%                                                                                                                                                                                                                                                                                                                                                                                                                                                                                                                                                                              |
| 19.1%  | 17.7%                                                                                | 17.6%                                                                                                                | 16.6%                                                                                                                                                                                                                                                                                                                | 17.7%                                                                                                                                                                                                                                                                                                                                                                                                                                                                                                                                                                              |
| 16.2%  | 17.0%                                                                                | 21.2%                                                                                                                | 15.2%                                                                                                                                                                                                                                                                                                                | 17.3%                                                                                                                                                                                                                                                                                                                                                                                                                                                                                                                                                                              |
| 13.9%  | 16.5%                                                                                | 18.0%                                                                                                                | 14.9%                                                                                                                                                                                                                                                                                                                | 15.7%                                                                                                                                                                                                                                                                                                                                                                                                                                                                                                                                                                              |
| 15.3%  | 16.2%                                                                                | 16.9%                                                                                                                | 13.2%                                                                                                                                                                                                                                                                                                                | 15.3%                                                                                                                                                                                                                                                                                                                                                                                                                                                                                                                                                                              |
| 14.3%  | 15.7%                                                                                | 17.4%                                                                                                                | 12.5%                                                                                                                                                                                                                                                                                                                | 14.9%                                                                                                                                                                                                                                                                                                                                                                                                                                                                                                                                                                              |
| 12.7%  | 11.8%                                                                                | 12.7%                                                                                                                | 10.8%                                                                                                                                                                                                                                                                                                                | 12.0%                                                                                                                                                                                                                                                                                                                                                                                                                                                                                                                                                                              |
| 9.3%   | 10.0%                                                                                | 8.9%                                                                                                                 | 9.4%                                                                                                                                                                                                                                                                                                                 | 9.4%                                                                                                                                                                                                                                                                                                                                                                                                                                                                                                                                                                               |
| 8.1%   | 8.1%                                                                                 | 7.0%                                                                                                                 | 6.5%                                                                                                                                                                                                                                                                                                                 | 7.4%                                                                                                                                                                                                                                                                                                                                                                                                                                                                                                                                                                               |
| 3.8%   | 3.1%                                                                                 | 3.2%                                                                                                                 | 2.6%                                                                                                                                                                                                                                                                                                                 | 3.2%                                                                                                                                                                                                                                                                                                                                                                                                                                                                                                                                                                               |
|        | 34.5%<br>27.8%<br>19.1%<br>16.2%<br>13.9%<br>15.3%<br>14.3%<br>12.7%<br>9.3%<br>8.1% | 34.5% 38.5% 27.8% 27.5% 19.1% 17.7% 16.2% 17.0% 13.9% 16.5% 15.3% 16.2% 14.3% 15.7% 12.7% 11.8% 9.3% 10.0% 8.1% 8.1% | 34.5%     38.5%     41.3%       27.8%     27.5%     28.8%       19.1%     17.7%     17.6%       16.2%     17.0%     21.2%       13.9%     16.5%     18.0%       15.3%     16.2%     16.9%       14.3%     15.7%     17.4%       12.7%     11.8%     12.7%       9.3%     10.0%     8.9%       8.1%     8.1%     7.0% | 34.5%         38.5%         41.3%         37.0%           27.8%         27.5%         28.8%         24.9%           19.1%         17.7%         17.6%         16.6%           16.2%         17.0%         21.2%         15.2%           13.9%         16.5%         18.0%         14.9%           15.3%         16.2%         16.9%         13.2%           14.3%         15.7%         17.4%         12.5%           12.7%         11.8%         12.7%         10.8%           9.3%         10.0%         8.9%         9.4%           8.1%         8.1%         7.0%         6.5% |

# 4 in 10 tourists in Tenerife visit Parque Nacional del Teide