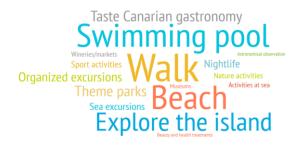

## TOURISTS BY HOURS A DAY OUT OF THE ACCOMMODATION

■ 0 hours ■ More than 1 hour ■ More than 3 hours ■ More than 7 hours ■ More than 12 hours

10.3%

9.8%

9.6%

8.5%

| Activities in the Canary Islands  | 2018Q1 | 2018Q2 | 2018Q3 | 2018Q4 | 2018  |
|-----------------------------------|--------|--------|--------|--------|-------|
| Walk, wander                      | 74.9%  | 74.3%  | 69.3%  | 72.1%  | 72.7% |
| Beach                             | 53.5%  | 63.8%  | 74.2%  | 59.1%  | 62.2% |
| Swimming pool, hotel facilities   | 49.6%  | 62.6%  | 71.8%  | 57.4%  | 59.9% |
| Explore the island on their own   | 46.1%  | 46.1%  | 47.6%  | 45.6%  | 46.3% |
| Theme parks                       | 16.7%  | 25.4%  | 38.2%  | 22.6%  | 25.3% |
| Taste Canarian gastronomy         | 25.7%  | 24.0%  | 25.7%  | 25.0%  | 25.1% |
| Organized excursions              | 15.6%  | 21.6%  | 26.5%  | 19.1%  | 20.5% |
| Nightlife / concerts / shows      | 16.4%  | 18.4%  | 20.1%  | 14.7%  | 17.2% |
| Sea excursions / whale watching   | 9.9%   | 15.9%  | 23.5%  | 13.2%  | 15.3% |
| Sport activities                  | 12.3%  | 11.9%  | 14.1%  | 12.3%  | 12.6% |
| Nature activities                 | 12.4%  | 12.0%  | 10.5%  | 11.6%  | 11.6% |
| Wineries/markets/popular festival | 10.6%  | 8.5%   | 10.2%  | 8.2%   | 9.4%  |
| Activities at sea                 | 6.6%   | 9.4%   | 13.1%  | 8.3%   | 9.2%  |
| Museums / exhibitions             | 7.3%   | 5.8%   | 6.6%   | 7.0%   | 6.7%  |
| Beauty and health treatments      | 5.6%   | 4.9%   | 6.8%   | 5.9%   | 5.8%  |
| Astronomical observation          | 3.2%   | 4.6%   | 5.6%   | 3.8%   | 4.3%  |