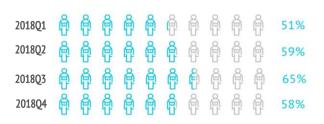

## % TOURISTS WHO BOOK HOLIDAY PACKAGE

| 2018Q1 | 0 |   |   | 8   |   | 8 | ê | ê | ê |   | 50% |
|--------|---|---|---|-----|---|---|---|---|---|---|-----|
| 2018Q2 | 0 |   |   |     |   | 8 | ê | 8 | 8 |   | 57% |
| 2018Q3 |   |   |   |     | 8 | 0 | ê | 9 | ê |   | 57% |
| 2018Q4 |   | 0 | 8 | 000 | 8 | 9 | 8 | 8 | 8 | Å | 52% |