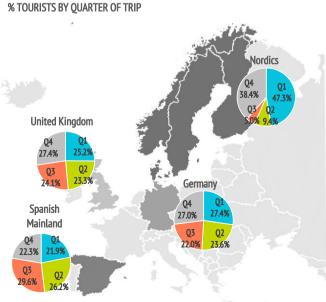

TENERIFE: MAIN MARKETS
% TOURISTS BY QUARTER OF TRI

## Who are they?

|                  | 2018Q1 | 2018Q2 | 2018Q3 | 2018Q4 | 2018  |
|------------------|--------|--------|--------|--------|-------|
| United Kingdom   | 36.4%  | 39.4%  | 39.5%  | 38.8%  | 38.4% |
| Germany          | 14.0%  | 14.1%  | 12.8%  | 13.6%  | 13.6% |
| Spanish Mainland | 10.8%  | 15.1%  | 16.6%  | 10.8%  | 13.2% |
| Italy            | 4.1%   | 3.7%   | 4.0%   | 3.8%   | 3.9%  |
| Belgium          | 3.7%   | 3.8%   | 3.7%   | 3.9%   | 3.8%  |
| France           | 3.6%   | 3.9%   | 3.5%   | 2.9%   | 3.5%  |
| Netherlands      | 3.1%   | 3.3%   | 3.6%   | 2.8%   | 3.2%  |
| Ireland          | 2.0%   | 2.9%   | 2.8%   | 2.3%   | 2.5%  |
| Poland           | 1.9%   | 2.6%   | 2.6%   | 2.2%   | 2.3%  |
| Sweden           | 4.3%   | 0.8%   | 0.5%   | 3.2%   | 2.3%  |
| Switzerland      | 1.3%   | 1.6%   | 2.3%   | 1.7%   | 1.7%  |
| Finland          | 2.8%   | 0.7%   | 0.0%   | 2.7%   | 1.6%  |
| Denmark          | 2.9%   | 0.8%   | 0.4%   | 1.8%   | 1.6%  |
| Norway           | 2.1%   | 0.6%   | 0.5%   | 1.9%   | 1.3%  |
| Russia           | 1.2%   | 1.5%   | 1.4%   | 1.1%   | 1.3%  |
| Austria          | 1.1%   | 0.6%   | 1.0%   | 1.3%   | 1.0%  |
| Czech Republic   | 0.4%   | 0.2%   | 0.6%   | 0.5%   | 0.4%  |
| Others           | 4.3%   | 4.6%   | 4.2%   | 4.4%   | 4.4%  |