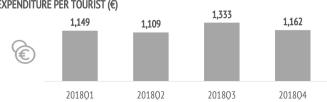

|                                      | 2018Q1 | 2018Q2 | 2018Q3 | 2018Q4 | 2018  |
|--------------------------------------|--------|--------|--------|--------|-------|
|                                      |        |        |        |        |       |
| Expenditure per tourist (€)          | 1,149  | 1,109  | 1,333  | 1,162  | 1,186 |
| - book holiday package               | 1,300  | 1,207  | 1,476  | 1,353  | 1,335 |
| - holiday package                    | 1,037  | 948    | 1,173  | 1,092  | 1,064 |
| - others                             | 262    | 259    | 304    | 261    | 272   |
| - do not book holiday package        | 1,001  | 978    | 1,141  | 956    | 1,014 |
| - flight                             | 265    | 269    | 356    | 278    | 289   |
| - accommodation                      | 315    | 322    | 356    | 317    | 326   |
| - others                             | 421    | 387    | 429    | 362    | 399   |
| Average lenght of stay               | 9.43   | 8.60   | 9.41   | 8.55   | 9.00  |
| - book holiday package               | 8.46   | 8.06   | 8.66   | 7.98   | 8.29  |
| - do not book holiday package        | 10.37  | 9.32   | 10.40  | 9.16   | 9.82  |
| Average daily expenditure (€)        | 139.6  | 144.3  | 154.5  | 151.4  | 147.4 |
| - book holiday package               | 164.1  | 159.8  | 177.2  | 178.7  | 170.1 |
| - do not book holiday package        | 115.6  | 123.5  | 124.3  | 122.2  | 121.0 |
| Total turnover (> 15 years old) (€m) | 1,529  | 1,261  | 1,560  | 1,572  | 5,922 |
| - book holiday package               | 857    | 786    | 987    | 949    | 3,578 |
| - do not book holiday package        | 673    | 475    | 573    | 623    | 2,344 |
| AVEDACE I ENGLIT OF STAV             |        |        |        |        |       |