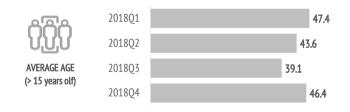

## 21.2% of tourists travel with children.

|                                      | 2018Q1 | 2018Q2 | 2018Q3 | 2018Q4 | 2018  |
|--------------------------------------|--------|--------|--------|--------|-------|
| Gender                               |        |        |        |        |       |
| Men                                  | 46.6%  | 46.7%  | 43.3%  | 46.7%  | 45.9% |
| Women                                | 53.4%  | 53.3%  | 56.7%  | 53.3%  | 54.1% |
| Age                                  |        |        |        |        |       |
| Average age (tourist > 15 years old) | 47.4   | 43.6   | 39.1   | 46.4   | 44.3  |
| Standard deviation                   | 15.6   | 14.8   | 13.1   | 14.4   | 14.9  |
| Age range (> 15 years old)           |        |        |        |        |       |
| 16 - 24 years old                    | 6.7%   | 9.4%   | 15.2%  | 6.2%   | 9.2%  |
| 25 - 30 years old                    | 11.4%  | 14.2%  | 16.4%  | 10.4%  | 12.9% |
| 31 - 45 years old                    | 28.1%  | 33.2%  | 35.4%  | 30.1%  | 31.5% |
| 46 - 60 years old                    | 29.9%  | 28.0%  | 27.1%  | 34.4%  | 30.0% |
| Over 60 years old                    | 23.8%  | 15.2%  | 5.9%   | 18.9%  | 16.3% |
| Occupation                           |        |        |        |        |       |
| Salaried worker                      | 50.8%  | 59.1%  | 65.1%  | 57.6%  | 57.9% |
| Self-employed                        | 11.4%  | 10.2%  | 10.9%  | 12.9%  | 11.4% |
| Unemployed                           | 1.4%   | 1.2%   | 1.5%   | 0.9%   | 1.3%  |
| Business owner                       | 9.8%   | 9.4%   | 8.4%   | 9.8%   | 9.4%  |
| Student                              | 3.1%   | 4.8%   | 7.7%   | 2.5%   | 4.4%  |
| Retired                              | 21.4%  | 13.5%  | 4.5%   | 14.5%  | 13.8% |
| Unpaid domestic work                 | 1.3%   | 1.0%   | 1.1%   | 1.2%   | 1.1%  |
| Others                               | 0.7%   | 0.9%   | 0.7%   | 0.6%   | 0.7%  |
| Annual household income level        |        |        |        |        |       |
| Less than €25,000                    | 19.1%  | 20.2%  | 22.7%  | 15.5%  | 19.2% |
| €25,000 - €49,999                    | 37.8%  | 37.7%  | 38.9%  | 35.3%  | 37.4% |
| €50,000 - €74,999                    | 22.3%  | 24.3%  | 21.4%  | 25.1%  | 23.3% |
| More than €74,999                    | 20.9%  | 17.9%  | 17.0%  | 24.1%  | 20.1% |
| Education level                      |        |        |        |        |       |
| No studies                           | 6.0%   | 6.1%   | 7.1%   | 5.5%   | 6.2%  |
| Primary education                    | 3.1%   | 2.2%   | 2.8%   | 2.4%   | 2.6%  |
| Secondary education                  | 22.9%  | 21.2%  | 22.1%  | 21.7%  | 22.0% |
| Higher education                     | 68.0%  | 70.5%  | 68.0%  | 70.3%  | 69.2% |
|                                      |        |        |        |        |       |