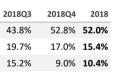

### % TOURISTS WHO CHOOSE FUN POSSIBILITIES

## What is the main motivation for their holidays?

|                         | 2010Q1 | 2018Q2 | 2010Q3 | 2018Q4 | 2018  |
|-------------------------|--------|--------|--------|--------|-------|
| Rest                    | 57.8%  | 52.8%  | 43.8%  | 52.8%  | 52.0% |
| Enjoy family time       | 11.1%  | 14.1%  | 19.7%  | 17.0%  | 15.4% |
| Have fun                | 7.4%   | 10.7%  | 15.2%  | 9.0%   | 10.4% |
| Explore the destination | 19.5%  | 19.3%  | 19.6%  | 17.4%  | 18.9% |
| Practice their hobbies  | 1.4%   | 1.0%   | 0.4%   | 1.5%   | 1.1%  |
| Other reasons           | 2.8%   | 2.1%   | 1.3%   | 2.2%   | 2.1%  |