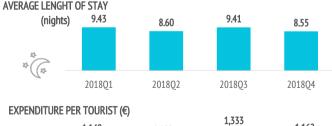

|                                      | 2018Q1 | 2018Q2 | 2018Q3 | 2018Q4 | 2018  |
|--------------------------------------|--------|--------|--------|--------|-------|
|                                      |        |        |        |        |       |
| Expenditure per tourist (€)          | 1,149  | 1,109  | 1,333  | 1,162  | 1,186 |
| - book holiday package               | 1,300  | 1,207  | 1,476  | 1,353  | 1,335 |
| - holiday package                    | 1,037  | 948    | 1,173  | 1,092  | 1,064 |
| - others                             | 262    | 259    | 304    | 261    | 272   |
| - do not book holiday package        | 1,001  | 978    | 1,141  | 956    | 1,014 |
| - flight                             | 265    | 269    | 356    | 278    | 289   |
| - accommodation                      | 315    | 322    | 356    | 317    | 326   |
| - others                             | 421    | 387    | 429    | 362    | 399   |
| Average lenght of stay               | 9.43   | 8.60   | 9.41   | 8.55   | 9.00  |
| - book holiday package               | 8.46   | 8.06   | 8.66   | 7.98   | 8.29  |
| - do not book holiday package        | 10.37  | 9.32   | 10.40  | 9.16   | 9.82  |
| Average daily expenditure (€)        | 139.6  | 144.3  | 154.5  | 151.4  | 147.4 |
| - book holiday package               | 164.1  | 159.8  | 177.2  | 178.7  | 170.1 |
| - do not book holiday package        | 115.6  | 123.5  | 124.3  | 122.2  | 121.0 |
| Total turnover (> 15 years old) (€m) | 1,529  | 1,261  | 1,560  | 1,572  | 5,922 |
| - book holiday package               | 857    | 786    | 987    | 949    | 3,578 |
| - do not book holiday package        | 673    | 475    | 573    | 623    | 2,344 |
| AVEDACE I ENGLIT OF STAV             |        |        |        |        |       |