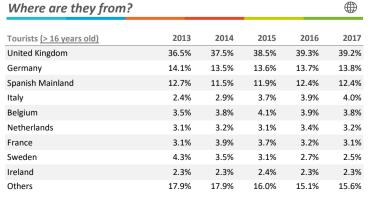

3.2% | 22.2% |
| Senior Tourism programme              | 0.5%  | 0.3%  | 0.2%  | 0.2%  | 0.4%  |
| Others                                | 7.0%  | 6.5%  | 6.1%  | 6.1%  | 6.0%  |

| Repeat tourists (previous visits)        | 2013  | 2014  | 2015  | 2016  | 2017  |
|------------------------------------------|-------|-------|-------|-------|-------|
| At least 1 visit to the island           | 54.5% | 55.2% | 55.0% | 54.0% | 54.5% |
| At least 10 visits to the island         | 7.2%  | 7.0%  | 6.8%  | 6.1%  | 7.0%  |
| At least 1 visit to the Canary Islands   | 74.1% | 74.6% | 73.9% | 73.5% | 73.3% |
| At least 10 visits to the Canary Islands | 16.6% | 15.4% | 15.4% | 14.2% | 15.1% |

<sup>\*</sup> Multi-choise question

## Where are they from?

## Main markets: tourist arrivals (thousands)