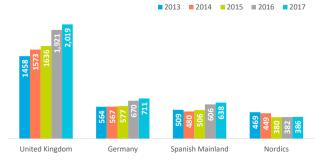

2% | 22.2% |
| Senior Tourism programme              | 0.5%  | 0.3%  | 0.2%  | 0.2%  | 0.4%  |
| Others                                | 7.0%  | 6.5%  | 6.1%  | 6.1%  | 6.0%  |

| Repeat tourists (previous visits)        | 2013  | 2014  | 2015  | 2016  | 2017  |
|------------------------------------------|-------|-------|-------|-------|-------|
| At least 1 visit to the island           | 54.5% | 55.2% | 55.0% | 54.0% | 54.5% |
| At least 10 visits to the island         | 7.2%  | 7.0%  | 6.8%  | 6.1%  | 7.0%  |
| At least 1 visit to the Canary Islands   | 74.1% | 74.6% | 73.9% | 73.5% | 73.3% |
| At least 10 visits to the Canary Islands | 16.6% | 15.4% | 15.4% | 14.2% | 15.1% |

<sup>\*</sup> Multi-choise question

## Where are they from?

## Main markets: tourist arrivals (thousands)