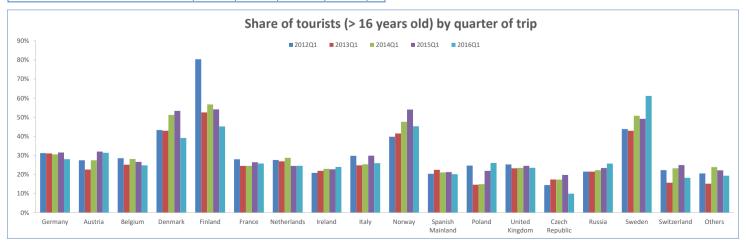

### Where are they from?

| Ten main source markets | 2012Q1  | 2013Q1  | 2014Q1  | 2015Q1  | 2016Q1  |
|-------------------------|---------|---------|---------|---------|---------|
| United Kingdom          | 357,392 | 338,409 | 368,720 | 400,682 | 450,517 |
| Germany                 | 176,382 | 174,974 | 172,854 | 181,653 | 187,761 |
| Spanish Mainland        | 115,729 | 114,095 | 101,097 | 107,442 | 121,870 |
| Sweden                  | 61,076  | 73,078  | 74,752  | 63,811  | 81,824  |
| Italy                   | 28,802  | 23,573  | 31,261  | 47,454  | 48,831  |
| Belgium                 | 41,326  | 35,115  | 44,446  | 46,418  | 47,621  |
| Netherlands             | 33,561  | 33,651  | 38,284  | 32,093  | 41,116  |
| Finland                 | 52,830  | 62,670  | 59,174  | 43,213  | 40,614  |
| Denmark                 | 41,321  | 52,797  | 45,322  | 40,272  | 40,358  |
| France                  | 34,771  | 30,355  | 39,651  | 41,371  | 40,040  |